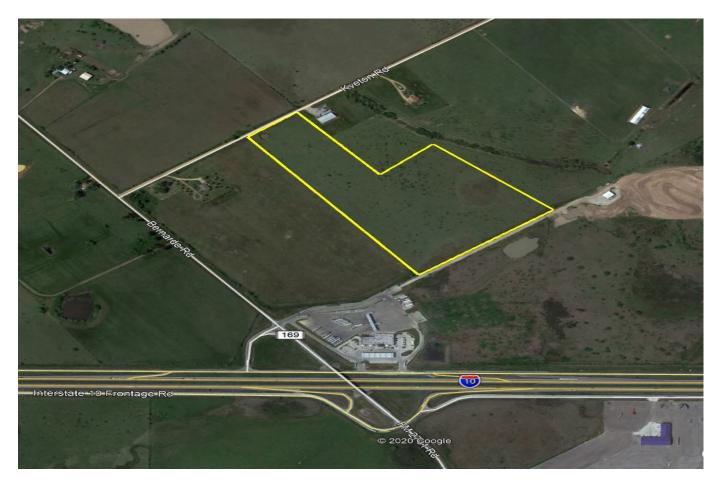

## VIEW ON MAP

## Description:

LOCATION, LOCATION, LOCATION! Located directly behind TA Truck Stop. This property is conveniently located close to I-10/Hwy 90 just .7 mile off of I-10 and Bernardo Rd. Build your dream home or property has excellent development opportunities for your business. Lots of beautiful scattered trees. No flood plain.

Acres: 34

List Price: \$348,750

City: Cat Spring

County: Colorado

State: Texas

Zip: 78933

**Tanya Coury** 

tntbme@gmail.com