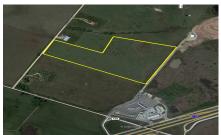

## VIEW ON MAP

## Description:

LOCATION, LOCATION, LOCATION! Located directly behind TA Truck Stop. This property is conveniently located close to I-10/Hwy 90 just .7 mile off of I-10 and Bernardo Rd. Build your dream home or property has excellent development opportunities for your business. Lots of beautiful scattered trees. No flood plain.

Acres: 34

List Price: \$348,750

City: Cat Spring

County: Colorado

State: Texas

Zip: 78933

**Tanya Coury** 

tntbme@gmail.com