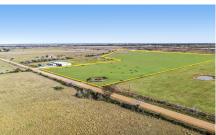

## Description:

LOCATION, LOCATION, LOCATION! Located directly behind TA Truck Stop. This property is conveniently located close to I-10/Hwy 90 just .7 mile off of I-10 and Bernardo Rd. Build your dream home or property has excellent development opportunities for your business. Lots of beautiful scattered trees. No flood plain.