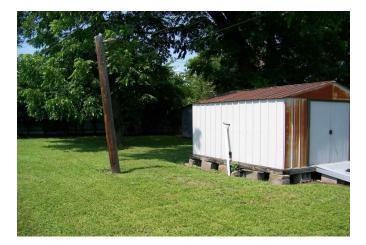

## Description:

INVESTORS DREAM! House across street is a food establishment. Home has handicap ramp assessable for wheelchair. 3 bedrooms and a Study/dining which coming out of the family room. House has ramp from back door to utility shed. Also hasanother small shed in the backyard.