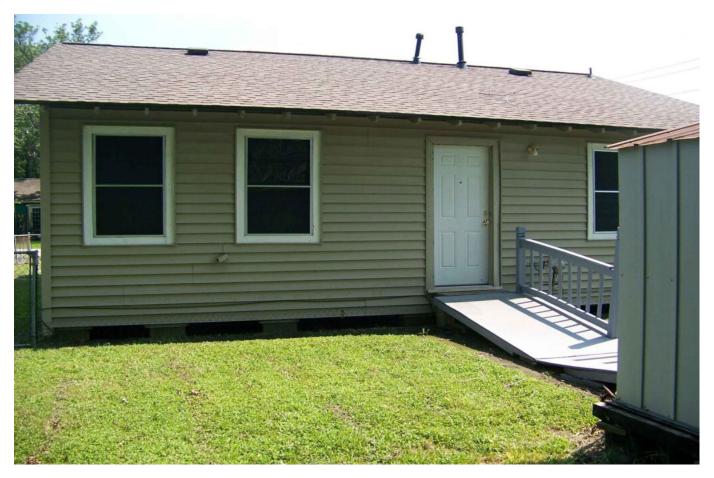

## Description:

INVESTORS DREAM! House across street is a food establishment. Home has handicap ramp assessable for wheelchair. 3 bedrooms and a Study/dining which coming out of the family room. House has ramp from back door to utility shed. Also hasanother small shed in the backyard.