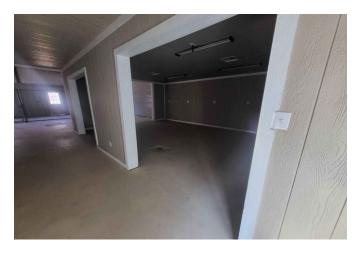

## Description:

Multi-Generational living! This 2200+ sq ft home features a split floorplan with an impressive primary bedroom with an ensuite luxury bath, a walk-in closet, and its own private exterior door. The 2nd bedroom has a walk-in closet, ensuite full bath and its own private exterior door. This bathroom also provides access with a hallway door. The 3rd bedroom again, offers the same features as the other 2 bedrooms. The treasure of this semi-secluded property is the massive, detached building with its drive-thru roll-up doors that will easily accommodate an RV or your boat. Currently has 4 fenced kennel spaces each has its own floor drain, water spigot & door to the outside fenced run. The other side would easily convert to a 2 bedroom apartment or a really nice home office and workshop. Fully insulated, HVAC is in place and comes with a dog wash station, washer/dryer & bathroom. The property is also wired to accommodate 2RVs with full hookups. From your driveway, the public boat ramp is only 2 miles away!