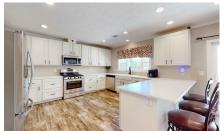

## Description:

Multi-Generational living! This 2200+ sq ft home features a split floorplan with an impressive primary bedroom with an ensuite luxury bath, a walk-in closet, and its own private exterior door. The 2nd bedroom has a walk-in closet, ensuite full bath and its own private exterior door. This bathroom also provides access with a hallway door. The 3rd bedroom again, offers the same features as the other 2 bedrooms. The treasure of this semi-secluded property is the massive, detached building with its drive-thru roll-up doors that will easily accommodate an RV or your boat. Currently has 4 fenced kennel spaces each has its own floor drain, water spigot & door to the outside fenced run. The other side would easily convert to a 2 bedroom apartment or a really nice home office and workshop. Fully insulated, HVAC is in place and comes with a dog wash station, washer/dryer & bathroom. The property is also wired to accommodate 2RVs with full hookups. From your driveway, the public boat ramp is only 2 miles away!