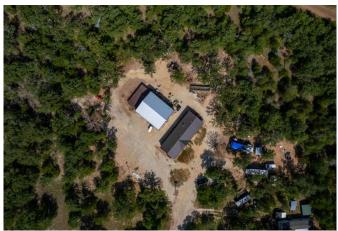

## Description:

Multi-Generational living! This 2200+ sq ft home features a split floorplan with an impressive primary bedroom with an ensuite luxury bath, a walk-in closet, and its own private exterior door. The 2nd bedroom has a walk-in closet, ensuite full bath and its own private exterior door. This bathroom also provides access with a hallway door. The 3rd bedroom again, offers the same features as the other 2 bedrooms. The treasure of this semi-secluded property is the massive, detached building with its drive-thru roll-up doors that will easily accommodate an RV or your boat. Currently has 4 fenced kennel spaces each has its own floor drain, water spigot & door to the outside fenced run. The other side would easily convert to a 2 bedroom apartment or a really nice home office and workshop. Fully insulated, HVAC is in place and comes with a dog wash station, washer/dryer & bathroom. The property is also wired to accommodate 2RVs with full hookups. From your driveway, the public boat ramp is only 2 miles away!

Acres: 1

List Price: \$474,995

City: Somerville

County: Burleson

State: Texas

Zip: 77879