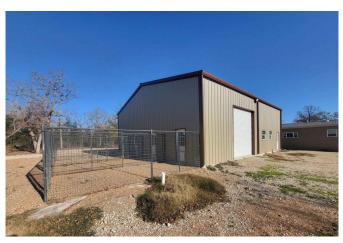

## Description:

Multi-Generational living! This 2200+ sq ft home features a split floorplan with an impressive primary bedroom with an ensuite luxury bath, a walk-in closet, and its own private exterior door. The 2nd bedroom has a walk-in closet, ensuite full bath and its own private exterior door. This bathroom also provides access with a hallway door. The 3rd bedroom again, offers the same features as the other 2 bedrooms. The treasure of this semi-secluded property is the massive, detached building with its drive-thru roll-up doors that will easily accommodate an RV or your boat. Currently has 4 fenced kennel spaces each has its own floor drain, water spigot & door to the outside fenced run. The other side would easily convert to a 2 bedroom apartment or a really nice home office and workshop. Fully insulated, HVAC is in place and comes with a dog wash station, washer/dryer & bathroom. The property is also wired to accommodate 2RVs with full hookups. From your driveway, the public boat ramp is only 2 miles away!