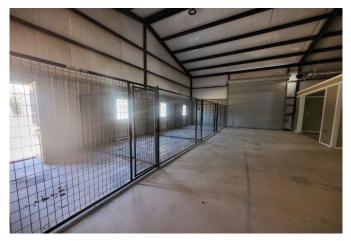

## Description:

Multi-Generational living! This 2200+ sq ft home features a split floorplan with an impressive primary bedroom with an ensuite luxury bath, a walk-in closet, and its own private exterior door. The 2nd bedroom has a walk-in closet, ensuite full bath and its own private exterior door. This bathroom also provides access with a hallway door. The 3rd bedroom again, offers the same features as the other 2 bedrooms. The treasure of this semi-secluded property is the massive, detached building with its drive-thru roll-up doors that will easily accommodate an RV or your boat. Currently has 4 fenced kennel spaces each has its own floor drain, water spigot & door to the outside fenced run. The other side would easily convert to a 2 bedroom apartment or a really nice home office and workshop. Fully insulated, HVAC is in place and comes with a dog wash station, washer/dryer & bathroom. The property is also wired to accommodate 2RVs with full hookups. From your driveway, the public boat ramp is only 2 miles away!