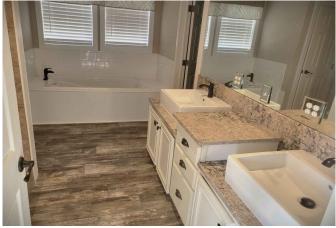

## Description:

Multi-Generational living! This 2200+ sq ft home features a split floorplan with an impressive primary bedroom with an ensuite luxury bath, a walk-in closet, and its own private exterior door. The 2nd bedroom has a walk-in closet, ensuite full bath and its own private exterior door. This bathroom also provides access with a hallway door. The 3rd bedroom again, offers the same features as the other 2 bedrooms. The treasure of this semi-secluded property is the massive, detached building with its drive-thru roll-up doors that will easily accommodate an RV or your boat. Currently has 4 fenced kennel spaces each has its own floor drain, water spigot & door to the outside fenced run. The other side would easily convert to a 2 bedroom apartment or a really nice home office and workshop. Fully insulated, HVAC is in place and comes with a dog wash station, washer/dryer & bathroom. The property is also wired to accommodate 2RVs with full hookups. From your driveway, the public boat ramp is only 2 miles away!