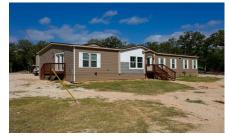

## Description:

Multi-Generational living! This 2200+ sq ft home features a split floorplan with an impressive primary bedroom with an ensuite luxury bath, a walk-in closet, and its own private exterior door. The 2nd bedroom has a walk-in closet, ensuite full bath and its own private exterior door. This bathroom also provides access with a hallway door. The 3rd bedroom again, offers the same features as the other 2 bedrooms. The treasure of this semi-secluded property is the massive, detached building with its drive-thru roll-up doors that will easily accommodate an RV or your boat. Currently has 4 fenced kennel spaces each has its own floor drain, water spigot & door to the outside fenced run. The other side would easily convert to a 2 bedroom apartment or a really nice home office and workshop. Fully insulated, HVAC is in place and comes with a dog wash station, washer/dryer & bathroom. The property is also wired to accommodate 2RVs with full hookups. From your driveway, the public boat ramp is only 2 miles away!