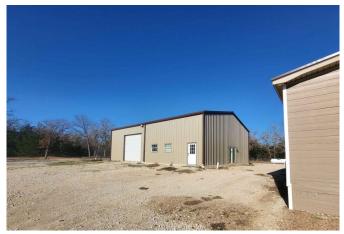

## Description:

Multi-Generational living! This 2200+ sq ft home features a split floorplan with an impressive primary bedroom with an ensuite luxury bath, a walk-in closet, and its own private exterior door. The 2nd bedroom has a walk-in closet, ensuite full bath and its own private exterior door. This bathroom also provides access with a hallway door. The 3rd bedroom again, offers the same features as the other 2 bedrooms. The treasure of this semi-secluded property is the massive, detached building with its drive-thru roll-up doors that will easily accommodate an RV or your boat. Currently has 4 fenced kennel spaces each has its own floor drain, water spigot & door to the outside fenced run. The other side would easily convert to a 2 bedroom apartment or a really nice home office and workshop. Fully insulated, HVAC is in place and comes with a dog wash station, washer/dryer & bathroom. The property is also wired to accommodate 2RVs with full hookups. From your driveway, the public boat ramp is only 2 miles away!