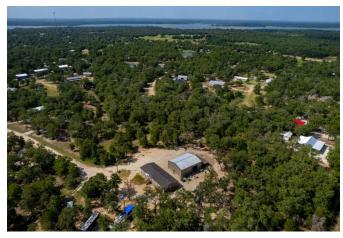

## Description:

Multi-Generational living! This 2200+ sq ft home features a split floorplan with an impressive primary bedroom with an ensuite luxury bath, a walk-in closet, and its own private exterior door. The 2nd bedroom has a walk-in closet, ensuite full bath and its own private exterior door. This bathroom also provides access with a hallway door. The 3rd bedroom again, offers the same features as the other 2 bedrooms. The treasure of this semi-secluded property is the massive, detached building with its drive-thru roll-up doors that will easily accommodate an RV or your boat. Currently has 4 fenced kennel spaces each has its own floor drain, water spigot & door to the outside fenced run. The other side would easily convert to a 2 bedroom apartment or a really nice home office and workshop. Fully insulated, HVAC is in place and comes with a dog wash station, washer/dryer & bathroom. The property is also wired to accommodate 2RVs with full hookups. From your driveway, the public boat ramp is only 2 miles away!

Acres: 1

List Price: \$474,995

City: Somerville

County: Burleson

State: Texas

Zip: 77879