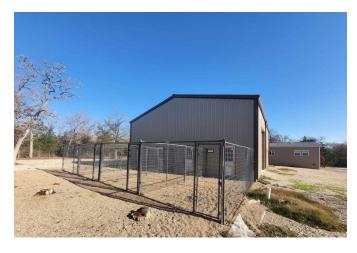

## Description:

Multi-Generational living! This 2200+ sq ft home features a split floorplan with an impressive primary bedroom with an ensuite luxury bath, a walk-in closet, and its own private exterior door. The 2nd bedroom has a walk-in closet, ensuite full bath and its own private exterior door. This bathroom also provides access with a hallway door. The 3rd bedroom again, offers the same features as the other 2 bedrooms. The treasure of this semi-secluded property is the massive, detached building with its drive-thru roll-up doors that will easily accommodate an RV or your boat. Currently has 4 fenced kennel spaces each has its own floor drain, water spigot & door to the outside fenced run. The other side would easily convert to a 2 bedroom apartment or a really nice home office and workshop. Fully insulated, HVAC is in place and comes with a dog wash station, washer/dryer & bathroom. The property is also wired to accommodate 2RVs with full hookups. From your driveway, the public boat ramp is only 2 miles away!