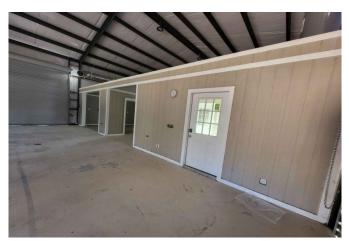

## Description:

Multi-Generational living! This 2200+ sq ft home features a split floorplan with an impressive primary bedroom with an ensuite luxury bath, a walk-in closet, and its own private exterior door. The 2nd bedroom has a walk-in closet, ensuite full bath and its own private exterior door. This bathroom also provides access with a hallway door. The 3rd bedroom again, offers the same features as the other 2 bedrooms. The treasure of this semi-secluded property is the massive, detached building with its drive-thru roll-up doors that will easily accommodate an RV or your boat. Currently has 4 fenced kennel spaces each has its own floor drain, water spigot & door to the outside fenced run. The other side would easily convert to a 2 bedroom apartment or a really nice home office and workshop. Fully insulated, HVAC is in place and comes with a dog wash station, washer/dryer & bathroom. The property is also wired to accommodate 2RVs with full hookups. From your driveway, the public boat ramp is only 2 miles away!