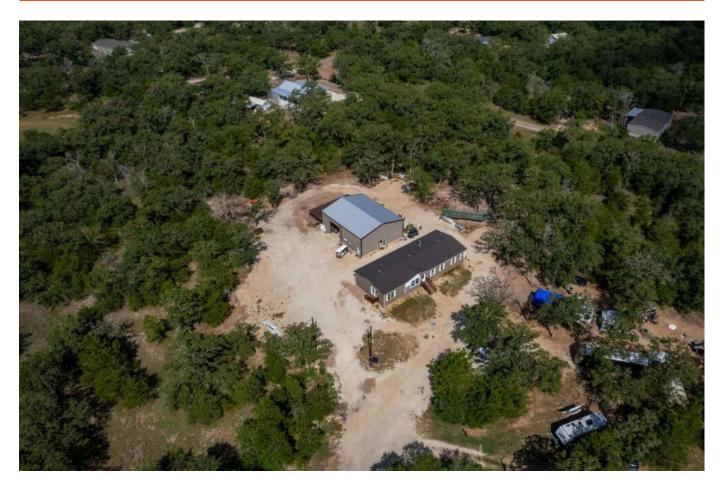

## Description:

Multi-Generational living! This 2200+ sq ft home features a split floorplan with an impressive primary bedroom with an ensuite luxury bath, a walk-in closet, and its own private exterior door. The 2nd bedroom has a walk-in closet, ensuite full bath and its own private exterior door. This bathroom also provides access with a hallway door. The 3rd bedroom again, offers the same features as the other 2 bedrooms. The treasure of this semi-secluded property is the massive, detached building with its drive-thru roll-up doors that will easily accommodate an RV or your boat. Currently has 4 fenced kennel spaces each has its own floor drain, water spigot & door to the outside fenced run. The other side would easily convert to a 2 bedroom apartment or a really nice home office and workshop. Fully insulated, HVAC is in place and comes with a dog wash station, washer/dryer & bathroom. The property is also wired to accommodate 2RVs with full hookups. From your driveway, the public boat ramp is only 2 miles away!

Acres: 1

List Price: \$474,995

City: Somerville

County: Burleson

State: Texas

Zip: 77879