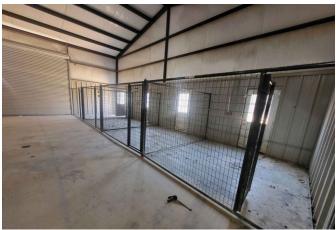

## Description:

Multi-Generational living! This 2200+ sq ft home features a split floorplan with an impressive primary bedroom with an ensuite luxury bath, a walk-in closet, and its own private exterior door. The 2nd bedroom has a walk-in closet, ensuite full bath and its own private exterior door. This bathroom also provides access with a hallway door. The 3rd bedroom again, offers the same features as the other 2 bedrooms. The treasure of this semi-secluded property is the massive, detached building with its drive-thru roll-up doors that will easily accommodate an RV or your boat. Currently has 4 fenced kennel spaces each has its own floor drain, water spigot & door to the outside fenced run. The other side would easily convert to a 2 bedroom apartment or a really nice home office and workshop. Fully insulated, HVAC is in place and comes with a dog wash station, washer/dryer & bathroom. The property is also wired to accommodate 2RVs with full hookups. From your driveway, the public boat ramp is only 2 miles away!