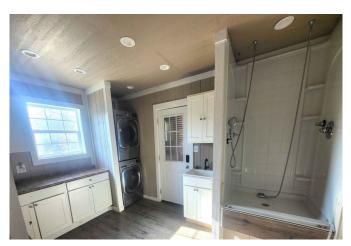

## Description:

Multi-Generational living! This 2200+ sq ft home features a split floorplan with an impressive primary bedroom with an ensuite luxury bath, a walk-in closet, and its own private exterior door. The 2nd bedroom has a walk-in closet, ensuite full bath and its own private exterior door. This bathroom also provides access with a hallway door. The 3rd bedroom again, offers the same features as the other 2 bedrooms. The treasure of this semi-secluded property is the massive, detached building with its drive-thru roll-up doors that will easily accommodate an RV or your boat. Currently has 4 fenced kennel spaces each has its own floor drain, water spigot & door to the outside fenced run. The other side would easily convert to a 2 bedroom apartment or a really nice home office and workshop. Fully insulated, HVAC is in place and comes with a dog wash station, washer/dryer & bathroom. The property is also wired to accommodate 2RVs with full hookups. From your driveway, the public boat ramp is only 2 miles away!