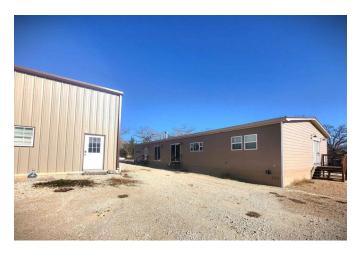

## Description:

Multi-Generational living! This 2200+ sq ft home features a split floorplan with an impressive primary bedroom with an ensuite luxury bath, a walk-in closet, and its own private exterior door. The 2nd bedroom has a walk-in closet, ensuite full bath and its own private exterior door. This bathroom also provides access with a hallway door. The 3rd bedroom again, offers the same features as the other 2 bedrooms. The treasure of this semi-secluded property is the massive, detached building with its drive-thru roll-up doors that will easily accommodate an RV or your boat. Currently has 4 fenced kennel spaces each has its own floor drain, water spigot & door to the outside fenced run. The other side would easily convert to a 2 bedroom apartment or a really nice home office and workshop. Fully insulated, HVAC is in place and comes with a dog wash station, washer/dryer & bathroom. The property is also wired to accommodate 2RVs with full hookups. From your driveway, the public boat ramp is only 2 miles away!