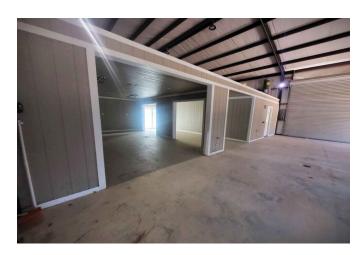

## Description:

Multi-Generational living! This 2200+ sq ft home features a split floorplan with an impressive primary bedroom with an ensuite luxury bath, a walk-in closet, and its own private exterior door. The 2nd bedroom has a walk-in closet, ensuite full bath and its own private exterior door. This bathroom also provides access with a hallway door. The 3rd bedroom again, offers the same features as the other 2 bedrooms. The treasure of this semi-secluded property is the massive, detached building with its drive-thru roll-up doors that will easily accommodate an RV or your boat. Currently has 4 fenced kennel spaces each has its own floor drain, water spigot & door to the outside fenced run. The other side would easily convert to a 2 bedroom apartment or a really nice home office and workshop. Fully insulated, HVAC is in place and comes with a dog wash station, washer/dryer & bathroom. The property is also wired to accommodate 2RVs with full hookups. From your driveway, the public boat ramp is only 2 miles away!