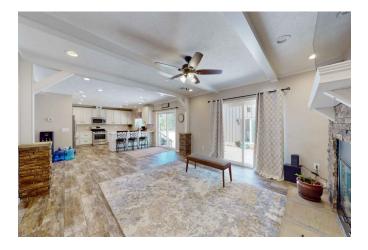

## Description:

Multi-Generational living! This 2200+ sq ft home features a split floorplan with an impressive primary bedroom with an ensuite luxury bath, a walk-in closet, and its own private exterior door. The 2nd bedroom has a walk-in closet, ensuite full bath and its own private exterior door. This bathroom also provides access with a hallway door. The 3rd bedroom again, offers the same features as the other 2 bedrooms. The treasure of this semi-secluded property is the massive, detached building with its drive-thru roll-up doors that will easily accommodate an RV or your boat. Currently has 4 fenced kennel spaces each has its own floor drain, water spigot & door to the outside fenced run. The other side would easily convert to a 2 bedroom apartment or a really nice home office and workshop. Fully insulated, HVAC is in place and comes with a dog wash station, washer/dryer & bathroom. The property is also wired to accommodate 2RVs with full hookups. From your driveway, the public boat ramp is only 2 miles away!