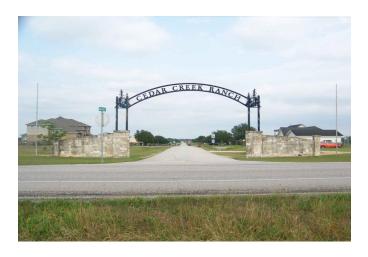

## Prime 32-Acre Development Opportunity – Residential or Commercial Potential!

Calling all developers, investors, and visionaries — this 32-acre gem is a rare find offering both residential and commercial potential in one of the fastest-growing areas around. Strategically located with excellent access to Hwy 290, this expansive tract comes fully platted for a 31-lot subdivision, with lots ranging from 0.75 to 1.3 acres — ideal for spacious single-family homes or a thoughtfully planned mixed-use development.

# Property Highlights:

- Fully Platted for 31 Lots Save time and money with subdivision groundwork already done;
- Public Water System Available Utilities within reach, minimizing infrastructure costs;
- Possible Detention Pond Already in Place Another major item checked off your list;
- High & Dry No floodplain concerns;
- Flexible Zoning Residential or commercial options give you control of your vision;
- Borders Cedar Creek Ranch (Phase 1) An established, quiet community provides added appeal;
- Strong Local Growth The area is experiencing rapid expansion and increased demand for large residential lots.