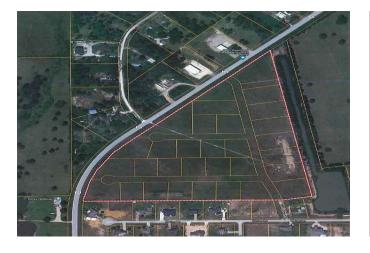

## Prime 32-Acre Development Opportunity – Residential or Commercial Potential!

Calling all developers, investors, and visionaries — this 32-acre gem is a rare find offering both residential and commercial potential in one of the fastest-growing areas around. Strategically located with excellent access to Hwy 290, this expansive tract comes fully platted for a 31-lot subdivision, with lots ranging from 0.75 to 1.3 acres — ideal for spacious single-family homes or a thoughtfully planned mixed-use development.

# Property Highlights:

- Fully Platted for 31 Lots Save time and money with subdivision groundwork already done;
- Public Water System Available Utilities within reach, minimizing infrastructure costs;
- Possible Detention Pond Already in Place Another major item checked off your list;
- High & Dry No floodplain concerns;
- Flexible Zoning Residential or commercial options give you control of your vision;
- Borders Cedar Creek Ranch (Phase 1) An established, quiet community provides added appeal;
- Strong Local Growth The area is experiencing rapid expansion and increased demand for large residential lots.

See the Attached Documents for Plat maps, utility access information, and more. Don't miss this chance to secure a shovel-ready development in a rapidly growing area!

Acres: 33

List Price: \$2,500,000

City: Waller