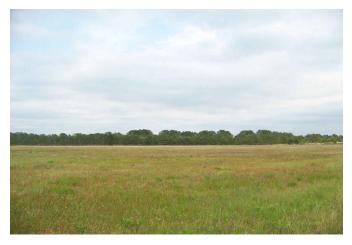

## Prime 32-Acre Development Opportunity – Residential or Commercial Potential!

Calling all developers, investors, and visionaries — this 32-acre gem is a rare find offering both residential and commercial potential in one of the fastest-growing areas around. Strategically located with excellent access to Hwy 290, this expansive tract comes fully platted for a 31-lot subdivision, with lots ranging from 0.75 to 1.3 acres — ideal for spacious single-family homes or a thoughtfully planned mixed-use development.

# Property Highlights:

- Fully Platted for 31 Lots Save time and money with subdivision groundwork already done;
- Public Water System Available Utilities within reach, minimizing infrastructure costs;
- Possible Detention Pond Already in Place Another major item checked off your list;
- High & Dry No floodplain concerns;
- Flexible Zoning Residential or commercial options give you control of your vision;
- Borders Cedar Creek Ranch (Phase 1) An established, quiet community provides added appeal;
- Strong Local Growth The area is experiencing rapid expansion and increased demand for large residential lots.