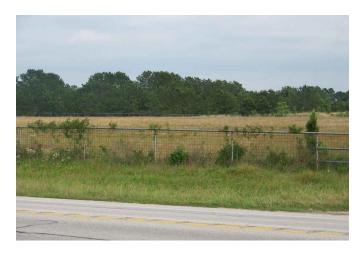

## Prime 32-Acre Development Opportunity – Residential or Commercial Potential!

Calling all developers, investors, and visionaries — this 32-acre gem is a rare find offering both residential and commercial potential in one of the fastest-growing areas around. Strategically located with excellent access to Hwy 290, this expansive tract comes fully platted for a 31-lot subdivision, with lots ranging from 0.75 to 1.3 acres — ideal for spacious single-family homes or a thoughtfully planned mixed-use development.

# Property Highlights:

- Fully Platted for 31 Lots Save time and money with subdivision groundwork already done;
- Public Water System Available Utilities within reach, minimizing infrastructure costs;
- Possible Detention Pond Already in Place Another major item checked off your list;
- High & Dry No floodplain concerns;
- Flexible Zoning Residential or commercial options give you control of your vision;
- Borders Cedar Creek Ranch (Phase 1) An established, quiet community provides added appeal;
- Strong Local Growth The area is experiencing rapid expansion and increased demand for large residential lots.