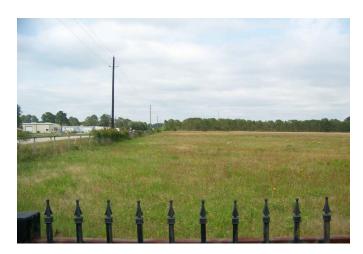

## Prime 32-Acre Development Opportunity – Residential or Commercial Potential!

Calling all developers, investors, and visionaries — this 32-acre gem is a rare find offering both residential and commercial potential in one of the fastest-growing areas around. Strategically located with excellent access to Hwy 290, this expansive tract comes fully platted for a 31-lot subdivision, with lots ranging from 0.75 to 1.3 acres — ideal for spacious single-family homes or a thoughtfully planned mixed-use development.

# Property Highlights:

- Fully Platted for 31 Lots Save time and money with subdivision groundwork already done;
- Public Water System Available Utilities within reach, minimizing infrastructure costs;
- Possible Detention Pond Already in Place Another major item checked off your list;
- High & Dry No floodplain concerns;
- Flexible Zoning Residential or commercial options give you control of your vision;
- Borders Cedar Creek Ranch (Phase 1) An established, quiet community provides added appeal;
- Strong Local Growth The area is experiencing rapid expansion and increased demand for large residential lots.