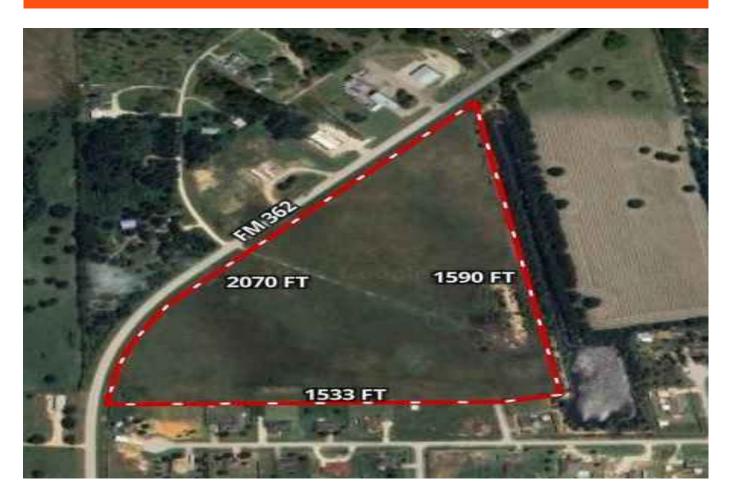

# 0000 FM 362 - List Price: \$2,500,000

Property Type: Acreage, Commercial

## Prime 32-Acre Development Opportunity – Residential or Commercial Potential!

Calling all developers, investors, and visionaries — this 32-acre gem is a rare find offering both residential and commercial potential in one of the fastest-growing areas around. Strategically located with excellent access to Hwy 290, this expansive tract comes fully platted for a 31-lot subdivision, with lots ranging from 0.75 to 1.3 acres — ideal for spacious single-family homes or a thoughtfully planned mixed-use development.

# Property Highlights:

- Fully Platted for 31 Lots Save time and money with subdivision groundwork already done;
- Public Water System Available Utilities within reach, minimizing infrastructure costs;
- Possible Detention Pond Already in Place Another major item checked off your list;
- High & Dry No floodplain concerns;
- Flexible Zoning Residential or commercial options give you control of your vision;
- Borders Cedar Creek Ranch (Phase 1) An established, quiet community provides added appeal;
- Strong Local Growth The area is experiencing rapid expansion and increased demand for large residential lots.

See the Attached Documents for Plat maps, utility access information, and more. Don't miss this chance to secure a shovel-ready development in a rapidly growing area!

Acres: 33

List Price: \$2,500,000

City: Waller