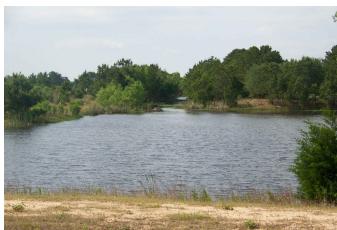

## Prime 32-Acre Development Opportunity – Residential or Commercial Potential!

Calling all developers, investors, and visionaries — this 32-acre gem is a rare find offering both residential and commercial potential in one of the fastest-growing areas around. Strategically located with excellent access to Hwy 290, this expansive tract comes fully platted for a 31-lot subdivision, with lots ranging from 0.75 to 1.3 acres — ideal for spacious single-family homes or a thoughtfully planned mixed-use development.

# Property Highlights:

- Fully Platted for 31 Lots Save time and money with subdivision groundwork already done;
- Public Water System Available Utilities within reach, minimizing infrastructure costs;
- Possible Detention Pond Already in Place Another major item checked off your list;
- High & Dry No floodplain concerns;
- Flexible Zoning Residential or commercial options give you control of your vision;
- Borders Cedar Creek Ranch (Phase 1) An established, quiet community provides added appeal;
- Strong Local Growth The area is experiencing rapid expansion and increased demand for large residential lots.