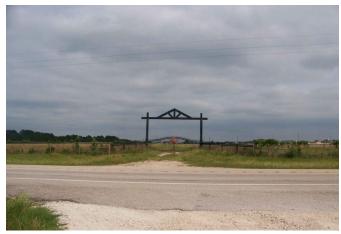

## Prime 32-Acre Development Opportunity – Residential or Commercial Potential!

Calling all developers, investors, and visionaries — this 32-acre gem is a rare find offering both residential and commercial potential in one of the fastest-growing areas around. Strategically located with excellent access to Hwy 290, this expansive tract comes fully platted for a 31-lot subdivision, with lots ranging from 0.75 to 1.3 acres — ideal for spacious single-family homes or a thoughtfully planned mixed-use development.

# Property Highlights:

- Fully Platted for 31 Lots Save time and money with subdivision groundwork already done;
- Public Water System Available Utilities within reach, minimizing infrastructure costs;
- Possible Detention Pond Already in Place Another major item checked off your list;
- High & Dry No floodplain concerns;
- Flexible Zoning Residential or commercial options give you control of your vision;
- Borders Cedar Creek Ranch (Phase 1) An established, quiet community provides added appeal;
- Strong Local Growth The area is experiencing rapid expansion and increased demand for large residential lots.