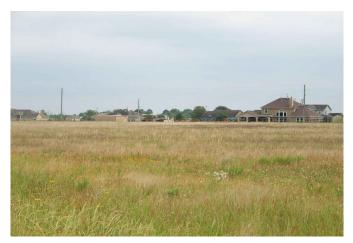

## Prime 32-Acre Development Opportunity – Residential or Commercial Potential!

Calling all developers, investors, and visionaries — this 32-acre gem is a rare find offering both residential and commercial potential in one of the fastest-growing areas around. Strategically located with excellent access to Hwy 290, this expansive tract comes fully platted for a 31-lot subdivision, with lots ranging from 0.75 to 1.3 acres — ideal for spacious single-family homes or a thoughtfully planned mixed-use development.

# Property Highlights:

- Fully Platted for 31 Lots Save time and money with subdivision groundwork already done;
- Public Water System Available Utilities within reach, minimizing infrastructure costs;
- Possible Detention Pond Already in Place Another major item checked off your list;
- High & Dry No floodplain concerns;
- Flexible Zoning Residential or commercial options give you control of your vision;
- Borders Cedar Creek Ranch (Phase 1) An established, quiet community provides added appeal;
- Strong Local Growth The area is experiencing rapid expansion and increased demand for large residential lots.