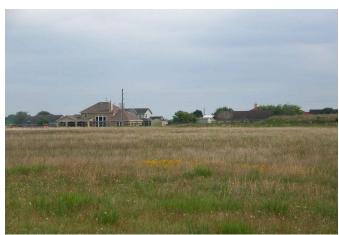

## Prime 32-Acre Development Opportunity – Residential or Commercial Potential!

Calling all developers, investors, and visionaries — this 32-acre gem is a rare find offering both residential and commercial potential in one of the fastest-growing areas around. Strategically located with excellent access to Hwy 290, this expansive tract comes fully platted for a 31-lot subdivision, with lots ranging from 0.75 to 1.3 acres — ideal for spacious single-family homes or a thoughtfully planned mixed-use development.

# Property Highlights:

- Fully Platted for 31 Lots Save time and money with subdivision groundwork already done;
- Public Water System Available Utilities within reach, minimizing infrastructure costs;
- Possible Detention Pond Already in Place Another major item checked off your list;
- High & Dry No floodplain concerns;
- Flexible Zoning Residential or commercial options give you control of your vision;
- Borders Cedar Creek Ranch (Phase 1) An established, quiet community provides added appeal;
- Strong Local Growth The area is experiencing rapid expansion and increased demand for large residential lots.