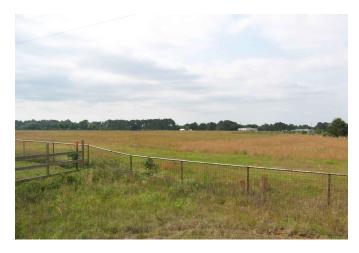

## Prime 32-Acre Development Opportunity – Residential or Commercial Potential!

Calling all developers, investors, and visionaries — this 32-acre gem is a rare find offering both residential and commercial potential in one of the fastest-growing areas around. Strategically located with excellent access to Hwy 290, this expansive tract comes fully platted for a 31-lot subdivision, with lots ranging from 0.75 to 1.3 acres — ideal for spacious single-family homes or a thoughtfully planned mixed-use development.

# Property Highlights:

- Fully Platted for 31 Lots Save time and money with subdivision groundwork already done;
- Public Water System Available Utilities within reach, minimizing infrastructure costs;
- Possible Detention Pond Already in Place Another major item checked off your list;
- High & Dry No floodplain concerns;
- Flexible Zoning Residential or commercial options give you control of your vision;
- Borders Cedar Creek Ranch (Phase 1) An established, quiet community provides added appeal;
- Strong Local Growth The area is experiencing rapid expansion and increased demand for large residential lots.