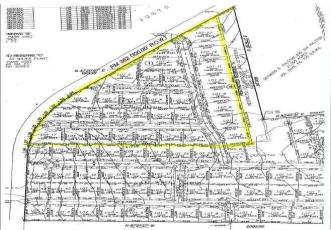

## Prime 32-Acre Development Opportunity – Residential or Commercial Potential!

Calling all developers, investors, and visionaries — this 32-acre gem is a rare find offering both residential and commercial potential in one of the fastest-growing areas around. Strategically located with excellent access to Hwy 290, this expansive tract comes fully platted for a 31-lot subdivision, with lots ranging from 0.75 to 1.3 acres — ideal for spacious single-family homes or a thoughtfully planned mixed-use development.

# Property Highlights:

- Fully Platted for 31 Lots Save time and money with subdivision groundwork already done;
- Public Water System Available Utilities within reach, minimizing infrastructure costs;
- Possible Detention Pond Already in Place Another major item checked off your list;
- High & Dry No floodplain concerns;
- Flexible Zoning Residential or commercial options give you control of your vision;
- Borders Cedar Creek Ranch (Phase 1) An established, quiet community provides added appeal;
- Strong Local Growth The area is experiencing rapid expansion and increased demand for large residential lots.

See the Attached Documents for Plat maps, utility access information, and more. Don't miss this chance to secure a shovel-ready development in a rapidly growing area!

Acres: 33

List Price: \$2,500,000

City: Waller