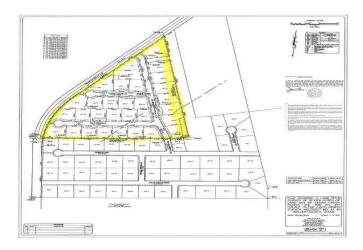

## Prime 32-Acre Development Opportunity – Residential or Commercial Potential!

Calling all developers, investors, and visionaries — this 32-acre gem is a rare find offering both residential and commercial potential in one of the fastest-growing areas around. Strategically located with excellent access to Hwy 290, this expansive tract comes fully platted for a 31-lot subdivision, with lots ranging from 0.75 to 1.3 acres — ideal for spacious single-family homes or a thoughtfully planned mixed-use development.

# Property Highlights:

- Fully Platted for 31 Lots Save time and money with subdivision groundwork already done;
- Public Water System Available Utilities within reach, minimizing infrastructure costs;
- Possible Detention Pond Already in Place Another major item checked off your list;
- High & Dry No floodplain concerns;
- Flexible Zoning Residential or commercial options give you control of your vision;
- Borders Cedar Creek Ranch (Phase 1) An established, quiet community provides added appeal;
- Strong Local Growth The area is experiencing rapid expansion and increased demand for large residential lots.

See the Attached Documents for Plat maps, utility access information, and more. Don't miss this chance to secure a shovel-ready development in a rapidly growing area!

Acres: 33

List Price: \$2,500,000

City: Waller