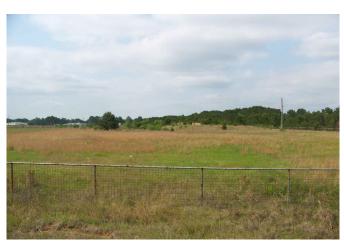

## Prime 32-Acre Development Opportunity – Residential or Commercial Potential!

Calling all developers, investors, and visionaries — this 32-acre gem is a rare find offering both residential and commercial potential in one of the fastest-growing areas around. Strategically located with excellent access to Hwy 290, this expansive tract comes fully platted for a 31-lot subdivision, with lots ranging from 0.75 to 1.3 acres — ideal for spacious single-family homes or a thoughtfully planned mixed-use development.

# Property Highlights:

- Fully Platted for 31 Lots Save time and money with subdivision groundwork already done;
- Public Water System Available Utilities within reach, minimizing infrastructure costs;
- Possible Detention Pond Already in Place Another major item checked off your list;
- High & Dry No floodplain concerns;
- Flexible Zoning Residential or commercial options give you control of your vision;
- Borders Cedar Creek Ranch (Phase 1) An established, quiet community provides added appeal;
- Strong Local Growth The area is experiencing rapid expansion and increased demand for large residential lots.