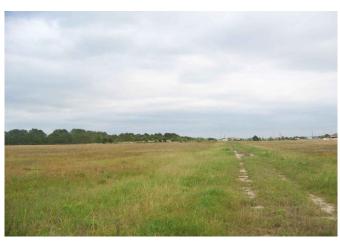

## Prime 32-Acre Development Opportunity – Residential or Commercial Potential!

Calling all developers, investors, and visionaries — this 32-acre gem is a rare find offering both residential and commercial potential in one of the fastest-growing areas around. Strategically located with excellent access to Hwy 290, this expansive tract comes fully platted for a 31-lot subdivision, with lots ranging from 0.75 to 1.3 acres — ideal for spacious single-family homes or a thoughtfully planned mixed-use development.

# Property Highlights:

- Fully Platted for 31 Lots Save time and money with subdivision groundwork already done;
- Public Water System Available Utilities within reach, minimizing infrastructure costs;
- Possible Detention Pond Already in Place Another major item checked off your list;
- High & Dry No floodplain concerns;
- Flexible Zoning Residential or commercial options give you control of your vision;
- Borders Cedar Creek Ranch (Phase 1) An established, quiet community provides added appeal;
- Strong Local Growth The area is experiencing rapid expansion and increased demand for large residential lots.