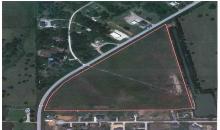

## Prime 32-Acre Development Opportunity – Residential or Commercial Potential!

Calling all developers, investors, and visionaries — this 32-acre gem is a rare find offering both residential and commercial potential in one of the fastest-growing areas around. Strategically located with excellent access to Hwy 290, this expansive tract comes fully platted for a 31-lot subdivision, with lots ranging from 0.75 to 1.3 acres — ideal for spacious single-family homes or a thoughtfully planned mixed-use development.

# Property Highlights:

- Fully Platted for 31 Lots Save time and money with subdivision groundwork already done;
- Public Water System Available Utilities within reach, minimizing infrastructure costs;
- Possible Detention Pond Already in Place Another major item checked off your list;
- High & Dry No floodplain concerns;
- Flexible Zoning Residential or commercial options give you control of your vision;
- Borders Cedar Creek Ranch (Phase 1) An established, quiet community provides added appeal;
- Strong Local Growth The area is experiencing rapid expansion and increased demand for large residential lots.