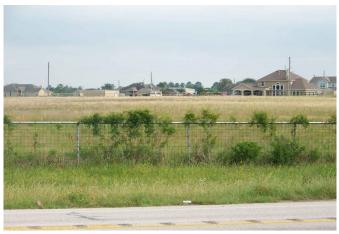

## Prime 32-Acre Development Opportunity – Residential or Commercial Potential!

Calling all developers, investors, and visionaries — this 32-acre gem is a rare find offering both residential and commercial potential in one of the fastest-growing areas around. Strategically located with excellent access to Hwy 290, this expansive tract comes fully platted for a 31-lot subdivision, with lots ranging from 0.75 to 1.3 acres — ideal for spacious single-family homes or a thoughtfully planned mixed-use development.

# Property Highlights:

- Fully Platted for 31 Lots Save time and money with subdivision groundwork already done;
- Public Water System Available Utilities within reach, minimizing infrastructure costs;
- Possible Detention Pond Already in Place Another major item checked off your list;
- High & Dry No floodplain concerns;
- Flexible Zoning Residential or commercial options give you control of your vision;
- Borders Cedar Creek Ranch (Phase 1) An established, quiet community provides added appeal;
- Strong Local Growth The area is experiencing rapid expansion and increased demand for large residential lots.