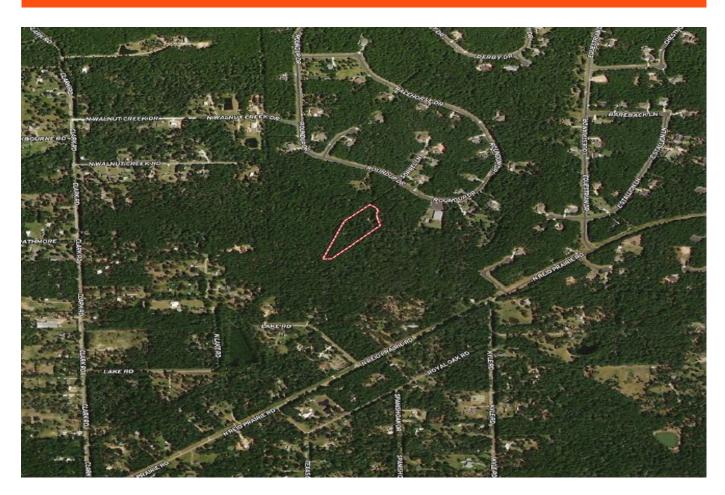

## VIEW ON MAP

## Description:

Secluded 4.63 Acre Recreational Retreat! Escape the hustle and bustle with this private parcel, perfect for outdoor enthusiasts or savvy investors! Nestled in a secluded setting, this property offers a peaceful getaway for hunting, camping, or other recreational activities. Build your dream home by clearing as much or as little as you want. Enjoy the serene and undisturbed environment. This is a unique opportunity to own an affordable slice of nature! Access to property will require cooperation from neighbors and/or an easement as the property is landlocked. Seller will consider owner financing. Contact us for more details

Acres: 5 County: Waller

List Price: \$100,000 State: TX

City: Waller Zip: 77484

Timothy Phelan

TimothyPhelan

Image not found or type unknown

tphelan@WallerCountyLand.com

281-723-9656