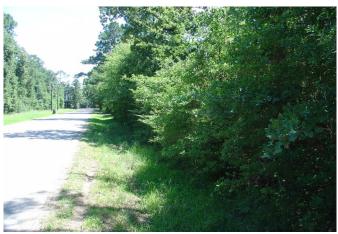

## Description:

Wooded acreage in Northern part of Waller County. Large hardwoods & Pines. This 5 acres is great for you to build your dream home or put a mobile home. Keep the trees you want! Plenty of room to roam. Waller ISD. Part of this property sits in the 100 yr. flood plain (Approximately 2/3 of the property in the back). Electricity readily available. Only known restriction is that property cannot be subdivided.