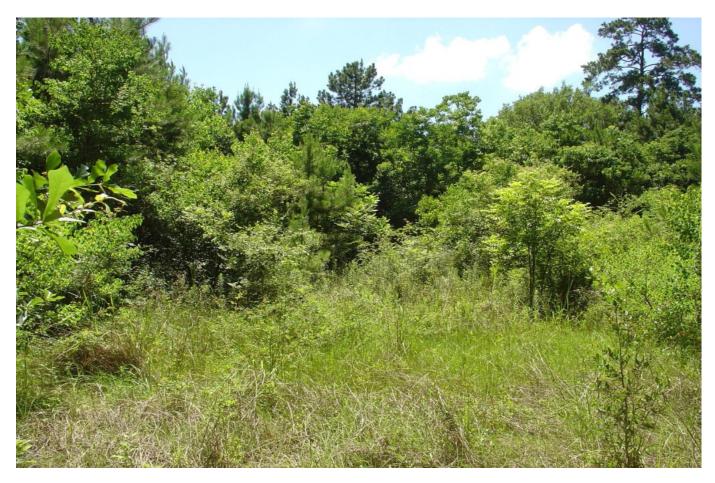

## Description:

Wooded acreage in Northern part of Waller County. Large hardwoods & Pines. This 5 acres is great for you to build your dream home or put a mobile home. Keep the trees you want! Plenty of room to roam. Waller ISD. Part of this property sits in the 100 yr. flood plain (Approximately 2/3 of the property in the back). Electricity readily available. Only known restriction is that property cannot be subdivided.