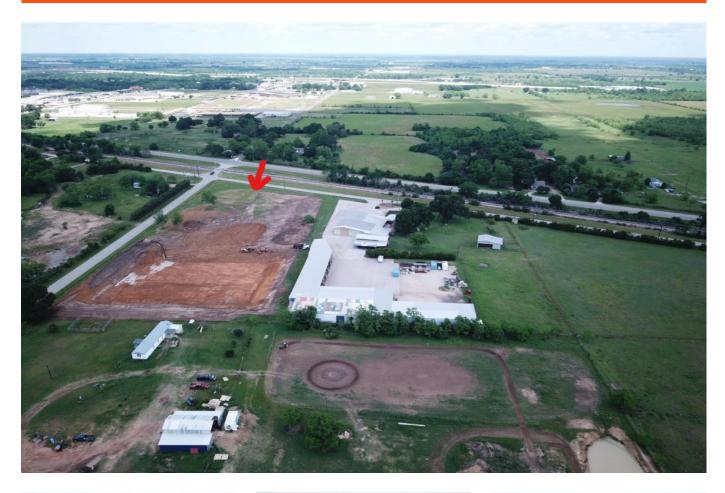

## Description:

Shovel ready site in growing area with easy access to 4 lane Business Hwy. 290 and just 5 minutes from Goodman/Diakin Facility. Offsite detention has been engineered and is currently under construction Detention pond is shared with 2 other adjoining properties and has a shared maintenance agreement. There are 3 acres of usable, buildable property. City utilities are approximately 1,500 from site. Fiber optic cable runs along Mathis Rd. (West side of property). Adjoining property is also for sale.

Acres: 5

List Price: \$565,000

City: Waller

County: Harris

State: Texas

Zip: 77484

**Timothy Phelan** 

tphelan@WallerCountyLand.com