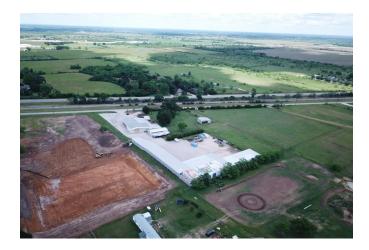

## Description:

Shovel ready site in growing area with easy access to 4 lane Business Hwy. 290 and just 5 minutes from Goodman/Diakin Facility. Offsite detention has been engineered and is currently under construction Detention pond is shared with 2 other adjoining properties and has a shared maintenance agreement. There are 3 acres of usable, buildable property. City utilities are approximately 1,500 from site. Fiber optic cable runs along Mathis Rd. (West side of property). Adjoining property is also for sale.

Acres: 5

List Price: \$565,000

City: Waller

County: Harris

State: Texas

Zip: 77484

**Timothy Phelan** 

tphelan@WallerCountyLand.com