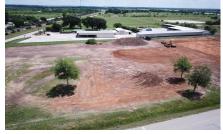

## Description:

Shovel ready site in growing area with easy access to 4 lane Business Hwy. 290 and just 5 minutes from Goodman/Diakin Facility. Offsite detention has been engineered and is currently under construction Detention pond is shared with 2 other adjoining properties and has a shared maintenance agreement. There are 3 acres of usable, buildable property. City utilities are approximately 1,500 from site. Fiber optic cable runs along Mathis Rd. (West side of property). Adjoining property is also for sale.