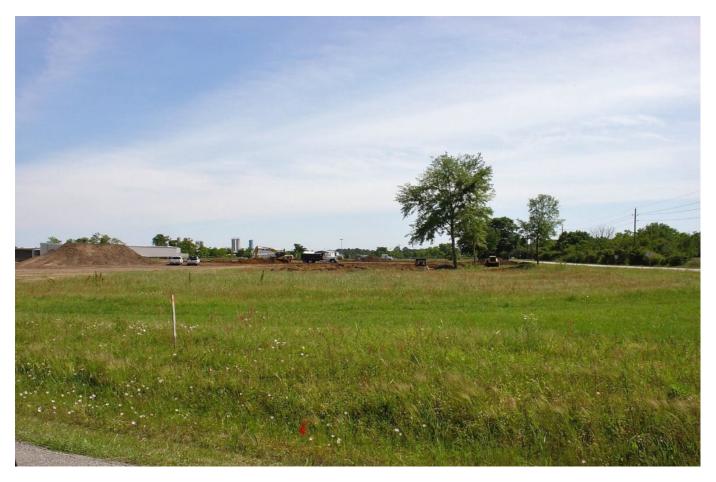

## Description:

Shovel ready site in growing area with easy access to 4 lane Business Hwy. 290 and just 5 minutes from Goodman/Diakin Facility. Offsite detention has been engineered and is currently under construction Detention pond is shared with 2 other adjoining properties and has a shared maintenance agreement. There are 3 acres of usable, buildable property. City utilities are approximately 1,500 from site. Fiber optic cable runs along Mathis Rd. (West side of property). Adjoining property is also for sale.