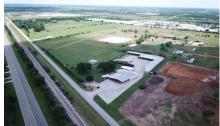

## Description:

Shovel ready site in growing area with easy access to 4 lane Business Hwy. 290 and just 5 minutes from Goodman/Diakin Facility. Offsite detention has been engineered and is currently under construction Detention pond is shared with 2 other adjoining properties and has a shared maintenance agreement. There are 3 acres of usable, buildable property. City utilities are approximately 1,500 from site. Fiber optic cable runs along Mathis Rd. (West side of property). Adjoining property is also for sale.