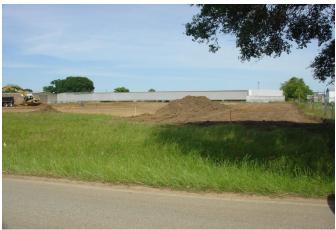

## Description:

Shovel ready site in growing area with easy access to 4 lane Business Hwy. 290 and just 5 minutes from Goodman/Diakin Facility. Offsite detention has been engineered and is currently under construction Detention pond is shared with 2 other adjoining properties and has a shared maintenance agreement. There are 3 acres of usable, buildable property. City utilities are approximately 1,500 from site. Fiber optic cable runs along Mathis Rd. (West side of property). Adjoining property is also for sale.