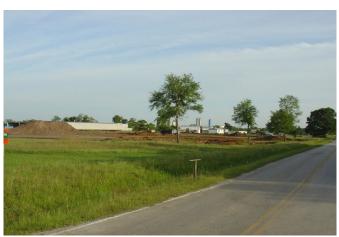

## Description:

Shovel ready site in growing area with easy access to 4 lane Business Hwy. 290 and just 5 minutes from Goodman/Diakin Facility. Offsite detention has been engineered and is currently under construction Detention pond is shared with 2 other adjoining properties and has a shared maintenance agreement. There are 3 acres of usable, buildable property. City utilities are approximately 1,500 from site. Fiber optic cable runs along Mathis Rd. (West side of property). Adjoining property is also for sale.