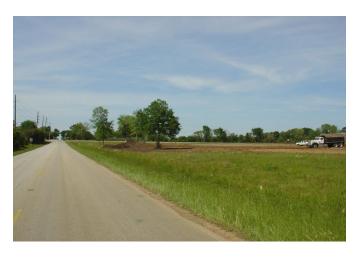

## Description:

Shovel ready site in growing area with easy access to 4 lane Business Hwy. 290 and just 5 minutes from Goodman/Diakin Facility. Offsite detention has been engineered and is currently under construction Detention pond is shared with 2 other adjoining properties and has a shared maintenance agreement. There are 3 acres of usable, buildable property. City utilities are approximately 1,500 from site. Fiber optic cable runs along Mathis Rd. (West side of property). Adjoining property is also for sale.