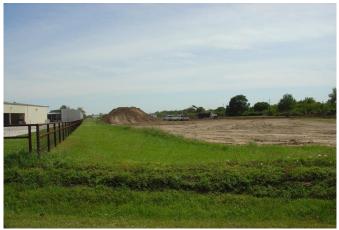

## Description:

Shovel ready site in growing area with easy access to 4 lane Business Hwy. 290 and just 5 minutes from Goodman/Diakin Facility. Offsite detention has been engineered and is currently under construction Detention pond is shared with 2 other adjoining properties and has a shared maintenance agreement. There are 3 acres of usable, buildable property. City utilities are approximately 1,500 from site. Fiber optic cable runs along Mathis Rd. (West side of property). Adjoining property is also for sale.