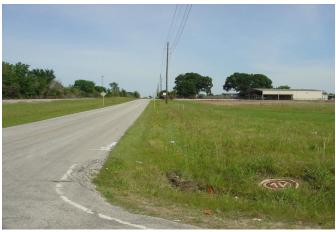

## Description:

Shovel ready site in growing area with easy access to 4 lane Business Hwy. 290 and just 5 minutes from Goodman/Diakin Facility. Offsite detention has been engineered and is currently under construction Detention pond is shared with 2 other adjoining properties and has a shared maintenance agreement. There are 3 acres of usable, buildable property. City utilities are approximately 1,500 from site. Fiber optic cable runs along Mathis Rd. (West side of property). Adjoining property is also for sale.