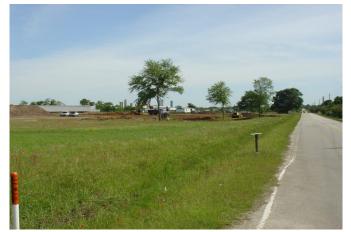

## Description:

Shovel ready site in growing area with easy access to 4 lane Business Hwy. 290 and just 5 minutes from Goodman/Diakin Facility. Offsite detention has been engineered and is currently under construction Detention pond is shared with 2 other adjoining properties and has a shared maintenance agreement. There are 3 acres of usable, buildable property. City utilities are approximately 1,500 from site. Fiber optic cable runs along Mathis Rd. (West side of property). Adjoining property is also for sale.