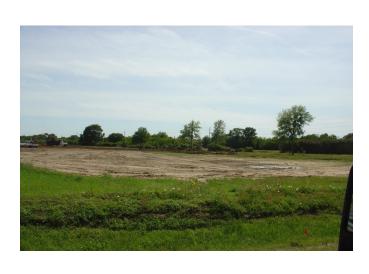

## Description:

Shovel ready site in growing area with easy access to 4 lane Business Hwy. 290 and just 5 minutes from Goodman/Diakin Facility. Offsite detention has been engineered and is currently under construction Detention pond is shared with 2 other adjoining properties and has a shared maintenance agreement. There are 3 acres of usable, buildable property. City utilities are approximately 1,500 from site. Fiber optic cable runs along Mathis Rd. (West side of property). Adjoining property is also for sale.