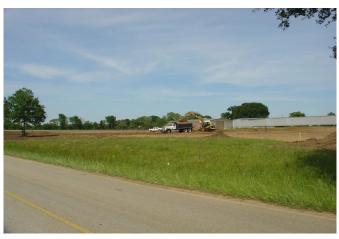

## Description:

Shovel ready site in growing area with easy access to 4 lane Business Hwy. 290 and just 5 minutes from Goodman/Diakin Facility. Offsite detention has been engineered and is currently under construction Detention pond is shared with 2 other adjoining properties and has a shared maintenance agreement. There are 3 acres of usable, buildable property. City utilities are approximately 1,500 from site. Fiber optic cable runs along Mathis Rd. (West side of property). Adjoining property is also for sale.