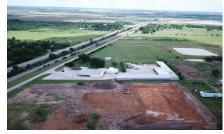

## Description:

Shovel ready site in growing area with easy access to 4 lane Business Hwy. 290 and just 5 minutes from Goodman/Diakin Facility. Offsite detention has been engineered and is currently under construction Detention pond is shared with 2 other adjoining properties and has a shared maintenance agreement. There are 3 acres of usable, buildable property. City utilities are approximately 1,500 from site. Fiber optic cable runs along Mathis Rd. (West side of property). Adjoining property is also for sale.