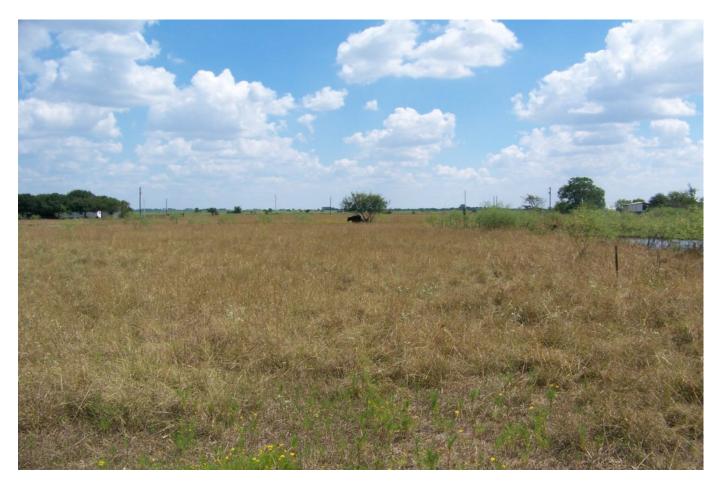

## Description:

31 Unrestricted acres located just South of Hempstead ready for your New Home, Cattle and Horses. It is Completely cleared with native grasses and has a pond located on it.

Acres: 31

List Price: \$403,000