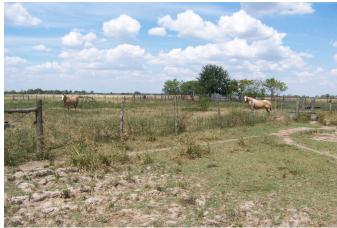

## Description:

31 Unrestricted acres located just South of Hempstead ready for your New Home, Cattle and Horses. It is Completely cleared with native grasses and has a pond located on it.

Acres: 31

List Price: \$403,000