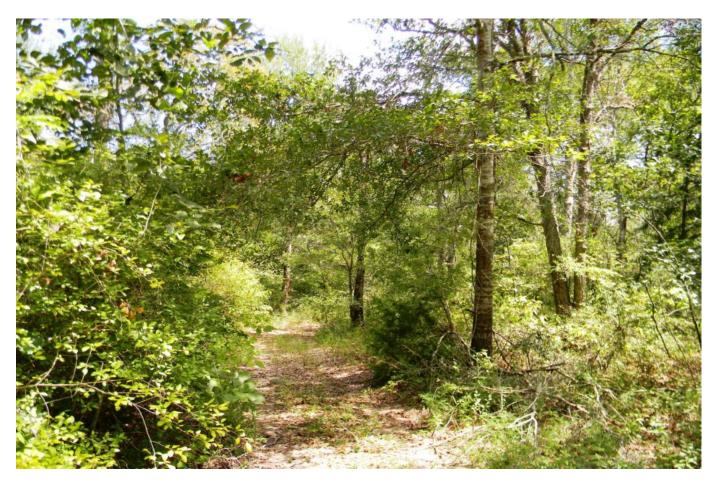

## Description:

Unrestricted wooded 58 acres near the end of Chambers Rd. in northwest Waller County. Peaceful serene area with abundant wildlife. Wooded with trails throughout the property. No flood plain. The 58 acres consist of two tracts - a 33.149 acre tract & a 24.935 acre tract, being sold together. The 24.935 acre tract is located behind the 33.149 acre tract & has an Ag/Timber exemption in place. Please see aerials & survey under Documents. This beautiful property offers many possibilities.