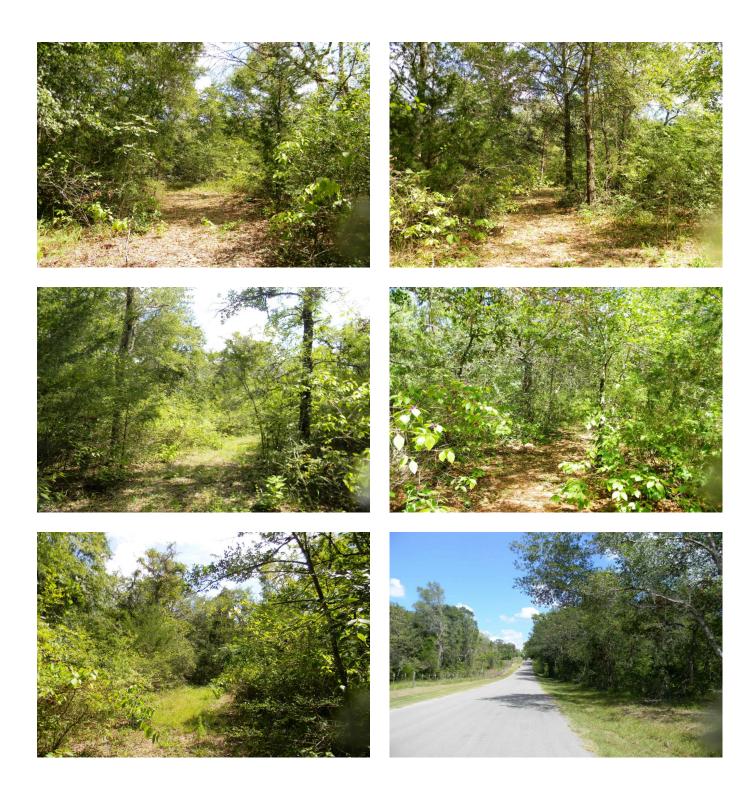

## Description:

Unrestricted wooded 58 acres near the end of Chambers Rd. in northwest Waller County. Peaceful serene area with abundant wildlife. Wooded with trails throughout the property. No flood plain. The 58 acres consist of two tracts - a 33.149 acre tract & a 24.935 acre tract, being sold together. The 24.935 acre tract is located behind the 33.149 acre tract & has an Ag/Timber exemption in place. Please see aerials & survey under Documents. This beautiful property offers many possibilities.

Acres: 58

List Price: \$807,368

City: Hempstead

County: Waller

State: Texas

Zip: 77445

djones@WallerCountyLand.com 713-204-7540

Texas Real Estate Commision Information About Brokerage Service » | Texas Real Estate Commision Consumer Protection Notice »