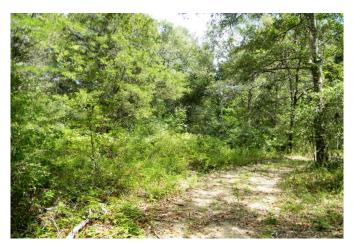

## Description:

Unrestricted wooded 58 acres near the end of Chambers Rd. in northwest Waller County. Peaceful serene area with abundant wildlife. Wooded with trails throughout the property. No flood plain. The 58 acres consist of two tracts - a 33.149 acre tract & a 24.935 acre tract, being sold together. The 24.935 acre tract is located behind the 33.149 acre tract & has an Ag/Timber exemption in place. Please see aerials & survey under Documents. This beautiful property offers many possibilities.