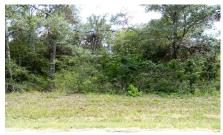

## Description:

Unrestricted wooded 58 acres near the end of Chambers Rd. in northwest Waller County. Peaceful serene area with abundant wildlife. Wooded with trails throughout the property. No flood plain. The 58 acres consist of two tracts - a 33.149 acre tract & a 24.935 acre tract, being sold together. The 24.935 acre tract is located behind the 33.149 acre tract & has an Ag/Timber exemption in place. Please see aerials & survey under Documents. This beautiful property offers many possibilities.