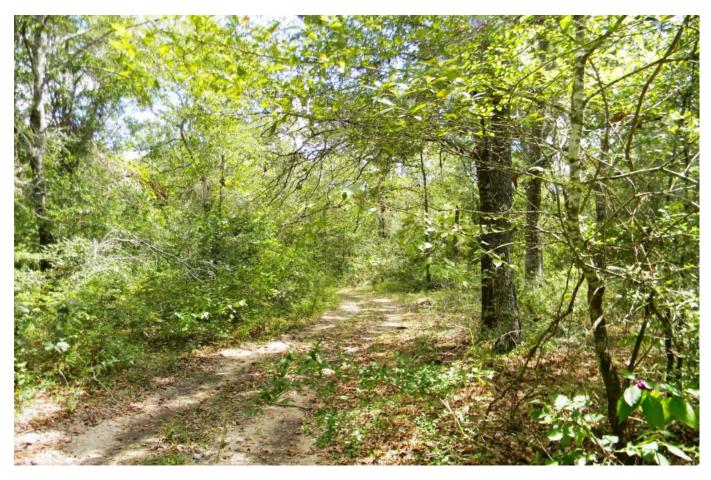

## Description:

Unrestricted wooded 58 acres near the end of Chambers Rd. in northwest Waller County. Peaceful serene area with abundant wildlife. Wooded with trails throughout the property. No flood plain. The 58 acres consist of two tracts - a 33.149 acre tract & a 24.935 acre tract, being sold together. The 24.935 acre tract is located behind the 33.149 acre tract & has an Ag/Timber exemption in place. Please see aerials & survey under Documents. This beautiful property offers many possibilities.