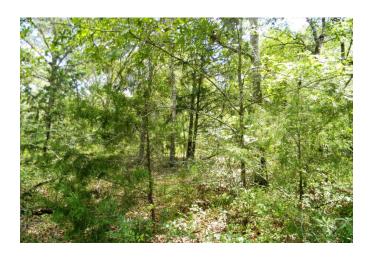

## Description:

Unrestricted wooded 58 acres near the end of Chambers Rd. in northwest Waller County. Peaceful serene area with abundant wildlife. Wooded with trails throughout the property. No flood plain. The 58 acres consist of two tracts - a 33.149 acre tract & a 24.935 acre tract, being sold together. The 24.935 acre tract is located behind the 33.149 acre tract & has an Ag/Timber exemption in place. Please see aerials & survey under Documents. This beautiful property offers many possibilities.