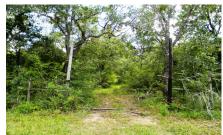

## Description:

Unrestricted wooded 58 acres near the end of Chambers Rd. in northwest Waller County. Peaceful serene area with abundant wildlife. Wooded with trails throughout the property. No flood plain. The 58 acres consist of two tracts - a 33.149 acre tract & a 24.935 acre tract, being sold together. The 24.935 acre tract is located behind the 33.149 acre tract & has an Ag/Timber exemption in place. Please see aerials & survey under Documents. This beautiful property offers many possibilities.