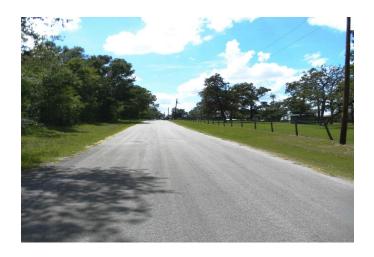

## Description:

Unrestricted wooded 58 acres near the end of Chambers Rd. in northwest Waller County. Peaceful serene area with abundant wildlife. Wooded with trails throughout the property. No flood plain. The 58 acres consist of two tracts - a 33.149 acre tract & a 24.935 acre tract, being sold together. The 24.935 acre tract is located behind the 33.149 acre tract & has an Ag/Timber exemption in place. Please see aerials & survey under Documents. This beautiful property offers many possibilities.

Acres: 58

List Price: \$807,368

City: Hempstead

County: Waller

State: Texas

Zip: 77445

djones@WallerCountyLand.com 713-204-7540

Texas Real Estate Commision Information About Brokerage Service » | Texas Real Estate Commision Consumer Protection Notice »