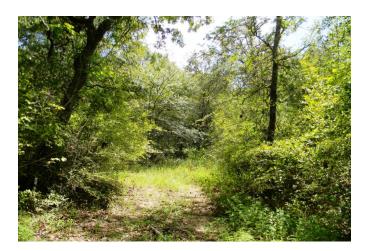

## Description:

Unrestricted wooded 58 acres near the end of Chambers Rd. in northwest Waller County. Peaceful serene area with abundant wildlife. Wooded with trails throughout the property. No flood plain. The 58 acres consist of two tracts - a 33.149 acre tract & a 24.935 acre tract, being sold together. The 24.935 acre tract is located behind the 33.149 acre tract & has an Ag/Timber exemption in place. Please see aerials & survey under Documents. This beautiful property offers many possibilities.