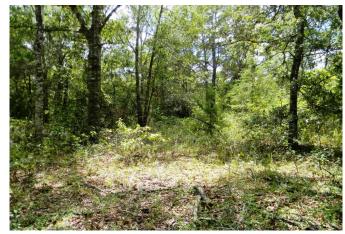

## Description:

Unrestricted wooded 58 acres near the end of Chambers Rd. in northwest Waller County. Peaceful serene area with abundant wildlife. Wooded with trails throughout the property. No flood plain. The 58 acres consist of two tracts - a 33.149 acre tract & a 24.935 acre tract, being sold together. The 24.935 acre tract is located behind the 33.149 acre tract & has an Ag/Timber exemption in place. Please see aerials & survey under Documents. This beautiful property offers many possibilities.