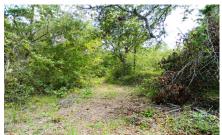

## Description:

Unrestricted wooded 58 acres near the end of Chambers Rd. in northwest Waller County. Peaceful serene area with abundant wildlife. Wooded with trails throughout the property. No flood plain. The 58 acres consist of two tracts - a 33.149 acre tract & a 24.935 acre tract, being sold together. The 24.935 acre tract is located behind the 33.149 acre tract & has an Ag/Timber exemption in place. Please see aerials & survey under Documents. This beautiful property offers many possibilities.