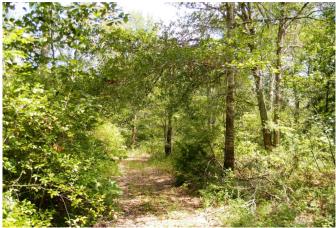

## Description:

Unrestricted wooded 58 acres near the end of Chambers Rd. in northwest Waller County. Peaceful serene area with abundant wildlife. Wooded with trails throughout the property. No flood plain. The 58 acres consist of two tracts - a 33.149 acre tract & a 24.935 acre tract, being sold together. The 24.935 acre tract is located behind the 33.149 acre tract & has an Ag/Timber exemption in place. Please see aerials & survey under Documents. This beautiful property offers many possibilities.