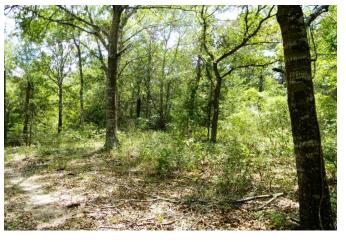

## Description:

Unrestricted wooded 58 acres near the end of Chambers Rd. in northwest Waller County. Peaceful serene area with abundant wildlife. Wooded with trails throughout the property. No flood plain. The 58 acres consist of two tracts - a 33.149 acre tract & a 24.935 acre tract, being sold together. The 24.935 acre tract is located behind the 33.149 acre tract & has an Ag/Timber exemption in place. Please see aerials & survey under Documents. This beautiful property offers many possibilities.