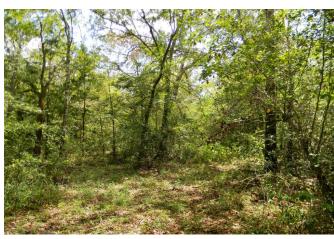

## Description:

Unrestricted wooded 58 acres near the end of Chambers Rd. in northwest Waller County. Peaceful serene area with abundant wildlife. Wooded with trails throughout the property. No flood plain. The 58 acres consist of two tracts - a 33.149 acre tract & a 24.935 acre tract, being sold together. The 24.935 acre tract is located behind the 33.149 acre tract & has an Ag/Timber exemption in place. Please see aerials & survey under Documents. This beautiful property offers many possibilities.