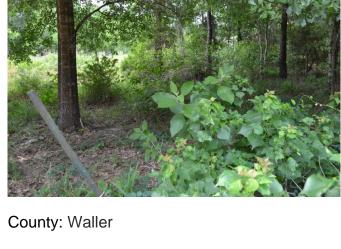

## Description:

Wooded with mature trees. Beautiful home site. Horses allowed. Stayed High & Dry during Harvey!

Acres: 2

List Price: \$65,000

City: Hockley

State: Texas

Zip: 77447

Rendy Elizalde