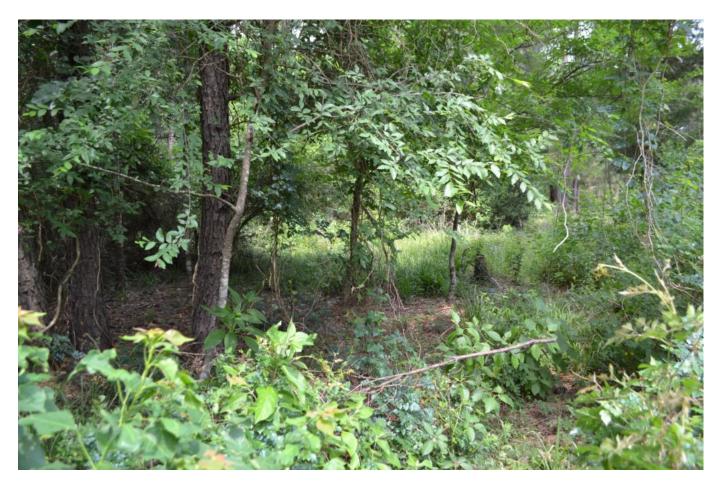

## Description:

Wooded with mature trees. Beautiful home site. Horses allowed. Stayed High & Dry during Harvey!

Acres: 2

List Price: \$65,000

City: Hockley

State: Texas

Zip: 77447

Rendy Elizalde