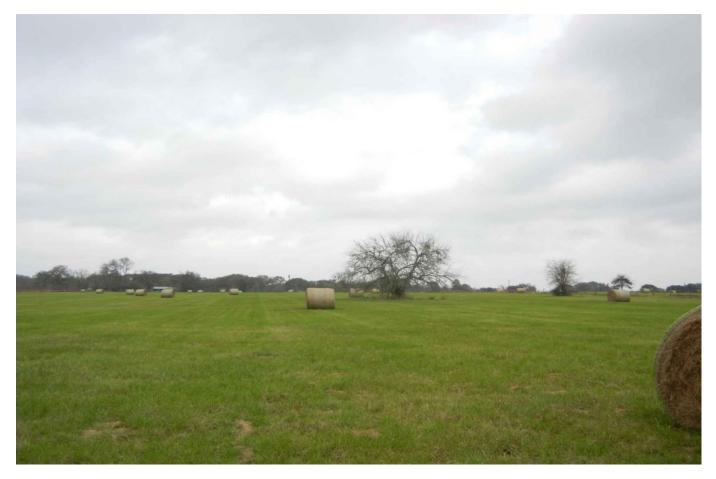

## Description:

If you are looking for beautiful country acreage to build your dream home, then this one is for you! 19.32 acres in one of the most sought after areas of the county. Scattered trees in the back of the property. There is a small "shack" on the property with no value. Well and electric already in place. Easy access to 290 and to Hwy 6 north to Bryan/College Station. AG exemption is already in place! No restrictions. No flood plain. Large ranches in the area. Don't let this one get away!