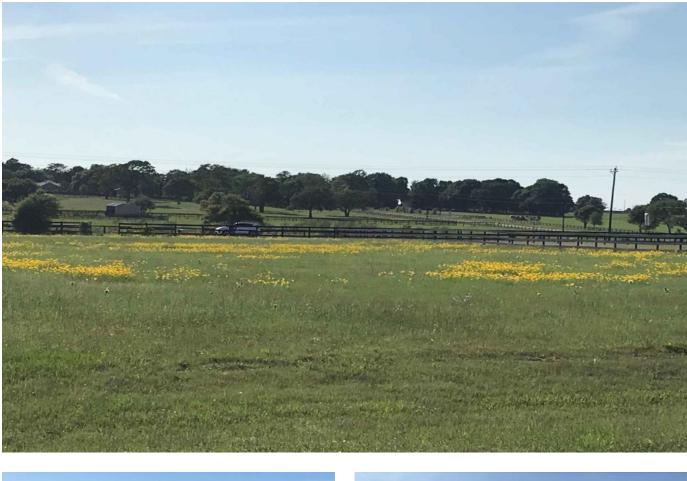

## Description:

Have you been looking for the elusive small acreage in a nice area? This 1.9293 acres in the desirable Spring Hill Farms Subdivision is cleared and fenced on 3 sides. It is ready for your custom built country home. You will enjoy being away from the hustle & bustle but still have easy access to schools and amenities, just minutes from FM 1488 & Hwy 290. Beautiful views of the surrounding country side with large farms and ranches all around.

Acres: 2 List Price: \$152,000

City: Hempstead

County: Waller State: Texas Zip: 77445