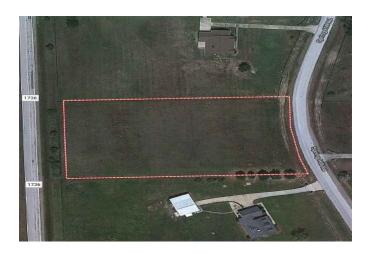

## Description:

This cleared 1.9293 Acres sits in the desirable Spring Hill Farms subdivision. Build your dream home in the country but you're still close to schools and amenities. Fenced on three sides. You will enjoy the gorgeous views of Spring Creek Valley all around you. Minutes away from Hwy. 290