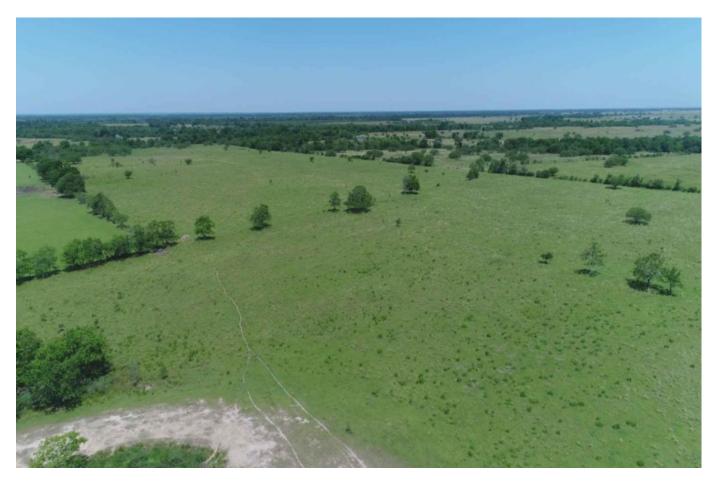

## Description:

38 Unrestricted Acres! This scenic property is just waiting for you to build your dream home. Bring your cattle and horses. Approximately 65% fenced, gently rolling, sandy loam soil, good pasture. Easy access to Hwy 290 & I-10 via FM 362 & FM 359.

Acres: 38

List Price: \$380,000

City: Waller

County: Waller

State: Texas

Zip: 77484

tphelan@WallerCountyLand.com

281-723-9656