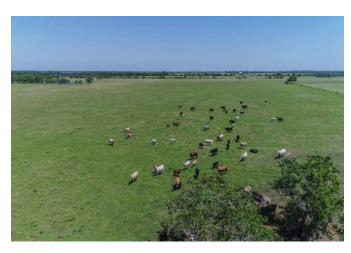

## Description:

38 Unrestricted Acres! This scenic property is just waiting for you to build your dream home. Bring your cattle and horses. Approximately 65% fenced, gently rolling, sandy loam soil, good pasture. Easy access to Hwy 290 & I-10 via FM 362 & FM 359.