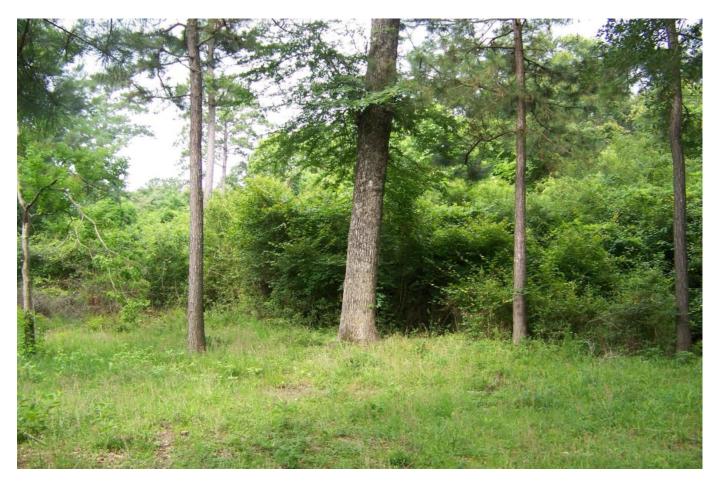

## Description:

Nice quiet neighborhood between Hockley, Magnolia and Tomball. The property is heavily wooded and is partially located within the 100 year Flood Plain and/or Flood-way.

Acres: 1

List Price: \$27,000