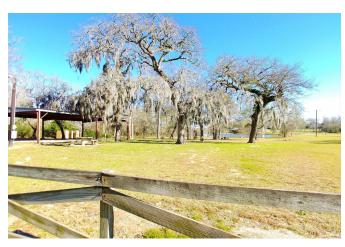

## Description:

Great lake front lot waiting to be cleared. Build a weekend get-a-way or fishing cabin. Lot is located in Rolling Hills Subdivision in Northern Waller County. Wooded with scattered trees. Community water is available. Lot is in the Flood plain and partially in the flood way. Lot next door has a home on stilts. No mobile homes.