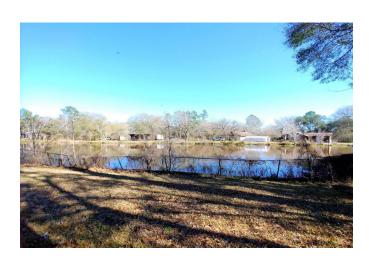

## Description:

Great lake front lot waiting to be cleared. Build a weekend get-a-way or fishing cabin. Lot is located in Rolling Hills Subdivision in Northern Waller County. Wooded with scattered trees. Community water is available. Lot is in the Flood plain and partially in the flood way. Lot next door has a home on stilts. No mobile homes.