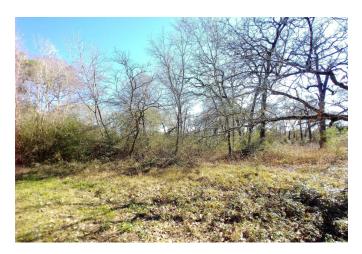

## Description:

Great lake front lot waiting to be cleared. Build a weekend get-a-way or fishing cabin. Lot is located in Rolling Hills Subdivision in Northern Waller County. Wooded with scattered trees. Community water is available. Lot is in the Flood plain and partially in the flood way. Lot next door has a home on stilts. No mobile homes.