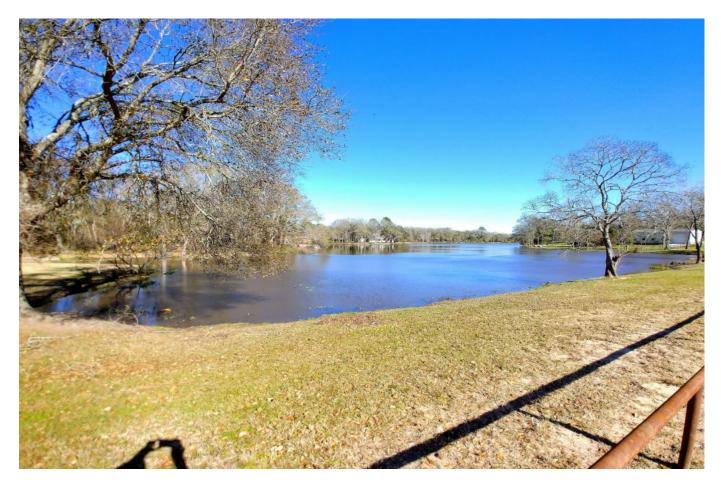

## Description:

Great lake front lot waiting to be cleared. Build a weekend get-a-way or fishing cabin. Lot is located in Rolling Hills Subdivision in Northern Waller County. Wooded with scattered trees. Community water is available. Lot is in the Flood plain and partially in the flood way. Lot next door has a home on stilts. No mobile homes.