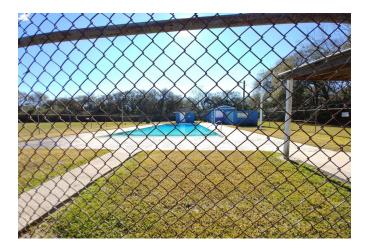

## Description:

Great lake front lot waiting to be cleared. Build a weekend get-a-way or fishing cabin. Lot is located in Rolling Hills Subdivision in Northern Waller County. Wooded with scattered trees. Community water is available. Lot is in the Flood plain and partially in the flood way. Lot next door has a home on stilts. No mobile homes.