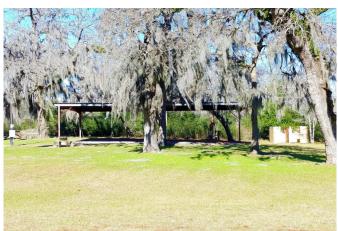

## Description:

Great lake front lot waiting to be cleared. Build a weekend get-a-way or fishing cabin. Lot is located in Rolling Hills Subdivision in Northern Waller County. Wooded with scattered trees. Community water is available. Lot is in the Flood plain and partially in the flood way. Lot next door has a home on stilts. No mobile homes.