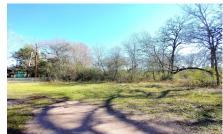

## Description:

Great lake front lot waiting to be cleared. Build a weekend get-a-way or fishing cabin. Lot is located in Rolling Hills Subdivision in Northern Waller County. Wooded with scattered trees. Community water is available. Lot is in the Flood plain and partially in the flood way. Lot next door has a home on stilts. No mobile homes.