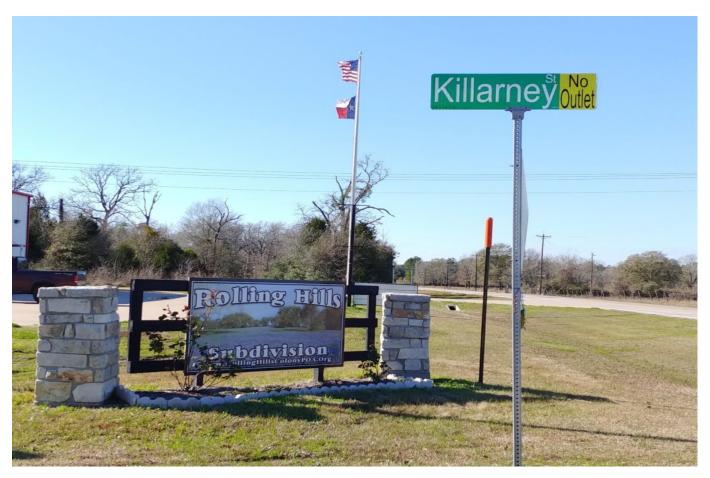

## Description:

Great lake front lot waiting to be cleared. Build a weekend get-a-way or fishing cabin. Lot is located in Rolling Hills Subdivision in Northern Waller County. Wooded with scattered trees. Community water is available. Lot is in the Flood plain and partially in the flood way. Lot next door has a home on stilts. No mobile homes.