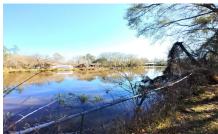

## Description:

Great lake front lot waiting to be cleared. Build a weekend get-a-way or fishing cabin. Lot is located in Rolling Hills Subdivision in Northern Waller County. Wooded with scattered trees. Community water is available. Lot is in the Flood plain and partially in the flood way. Lot next door has a home on stilts. No mobile homes.