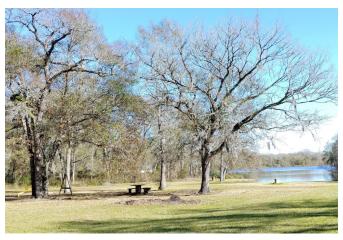

## Description:

Great lake front lot waiting to be cleared. Build a weekend get-a-way or fishing cabin. Lot is located in Rolling Hills Subdivision in Northern Waller County. Wooded with scattered trees. Community water is available. Lot is in the Flood plain and partially in the flood way. Lot next door has a home on stilts. No mobile homes.