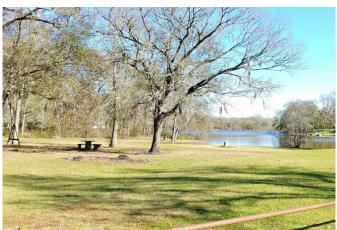

## Description:

Great lake front lot waiting to be cleared. Build a weekend get-a-way or fishing cabin. Lot is located in Rolling Hills Subdivision in Northern Waller County. Wooded with scattered trees. Community water is available. Lot is in the Flood plain and partially in the flood way. Lot next door has a home on stilts. No mobile homes.