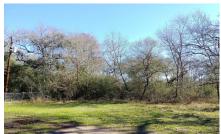

## Description:

Great lake front lot waiting to be cleared. Build a weekend get-a-way or fishing cabin. Lot is located in Rolling Hills Subdivision in Northern Waller County. Wooded with scattered trees. Community water is available. Lot is in the Flood plain and partially in the flood way. Lot next door has a home on stilts. No mobile homes.