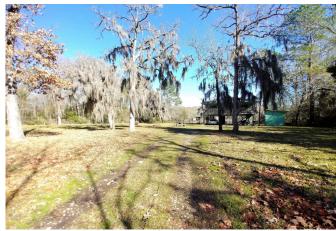

## Description:

Great lake front lot waiting to be cleared. Build a weekend get-a-way or fishing cabin. Lot is located in Rolling Hills Subdivision in Northern Waller County. Wooded with scattered trees. Community water is available. Lot is in the Flood plain and partially in the flood way. Lot next door has a home on stilts. No mobile homes.