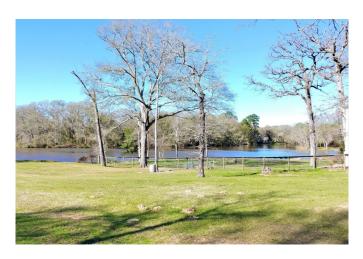

## Description:

Great lake front lot waiting to be cleared. Build a weekend get-a-way or fishing cabin. Lot is located in Rolling Hills Subdivision in Northern Waller County. Wooded with scattered trees. Community water is available. Lot is in the Flood plain and partially in the flood way. Lot next door has a home on stilts. No mobile homes.