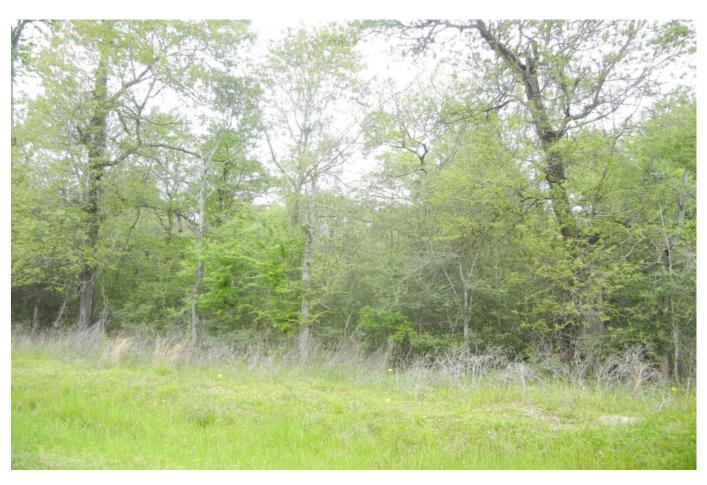

## Description:

0.69 Acre deed restricted lot in Rolling Hills Colony. Mobile homes are not permitted. This subdivision features 2 smaller parks and a large park with swimming pool, picnic area and lake. Waller ISD. Low HOA fees and no MUD! This heavily wooded lot backs up to Gladish Creek. Small portion that does back up to the creek is in the floodway and the remainder is in the 100 year floodplain. Easy access to HWY 6 north to Bryan/College Station or go south to 290 east to Cypress and Houston or head west to Brenham!