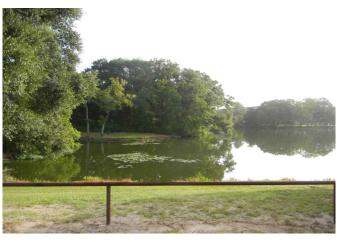

## Description:

0.69 Acre deed restricted lot in Rolling Hills Colony. Mobile homes are not permitted. This subdivision features 2 smaller parks and a large park with swimming pool, picnic area and lake. Waller ISD. Low HOA fees and no MUD! This heavily wooded lot backs up to Gladish Creek. Small portion that does back up to the creek is in the floodway and the remainder is in the 100 year floodplain. Easy access to HWY 6 north to Bryan/College Station or go south to 290 east to Cypress and Houston or head west to Brenham!