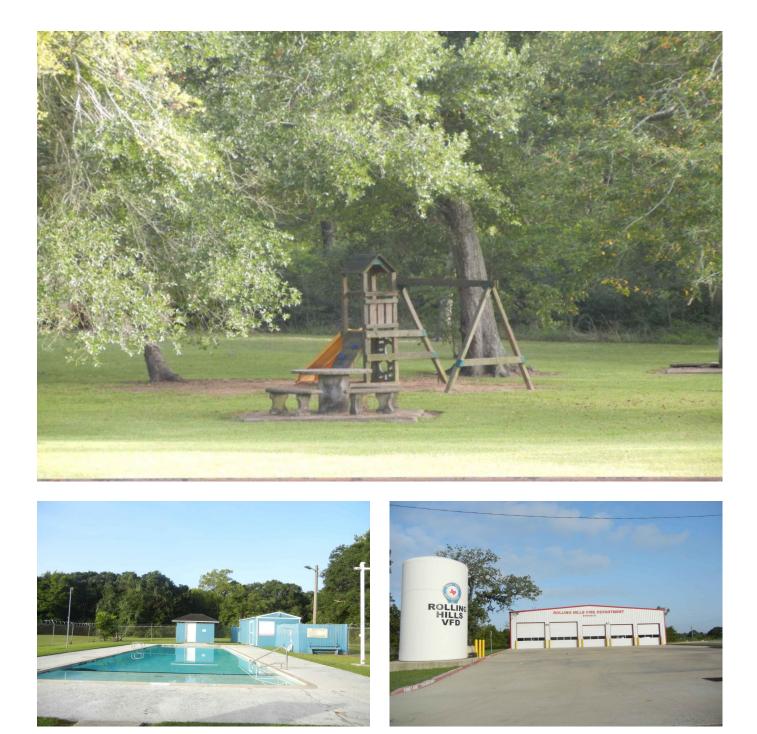

## Description:

0.69 Acre deed restricted lot in Rolling Hills Colony. Mobile homes are not permitted. This subdivision features 2 smaller parks and a large park with swimming pool, picnic area and lake. Waller ISD. Low HOA fees and no MUD! This heavily wooded lot backs up to Gladish Creek. Small portion that does back up to the creek is in the floodway and the remainder is in the 100 year floodplain. Easy access to HWY 6 north to Bryan/College Station or go south to 290 east to Cypress and Houston or head west to Brenham!