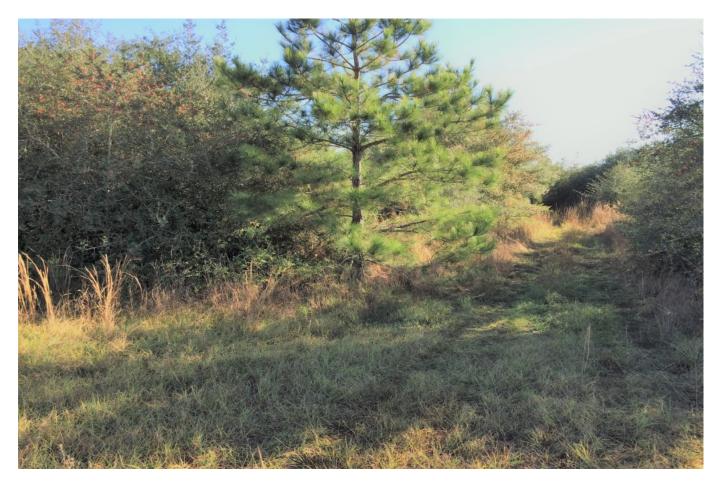

## Description:

Nice 5 acres just south of Hwy 290 in the Waller ISD. Great location to build a home or a weekend getaway. Property is mostly covered in brush so you can clear as little for privacy or as much as you like!