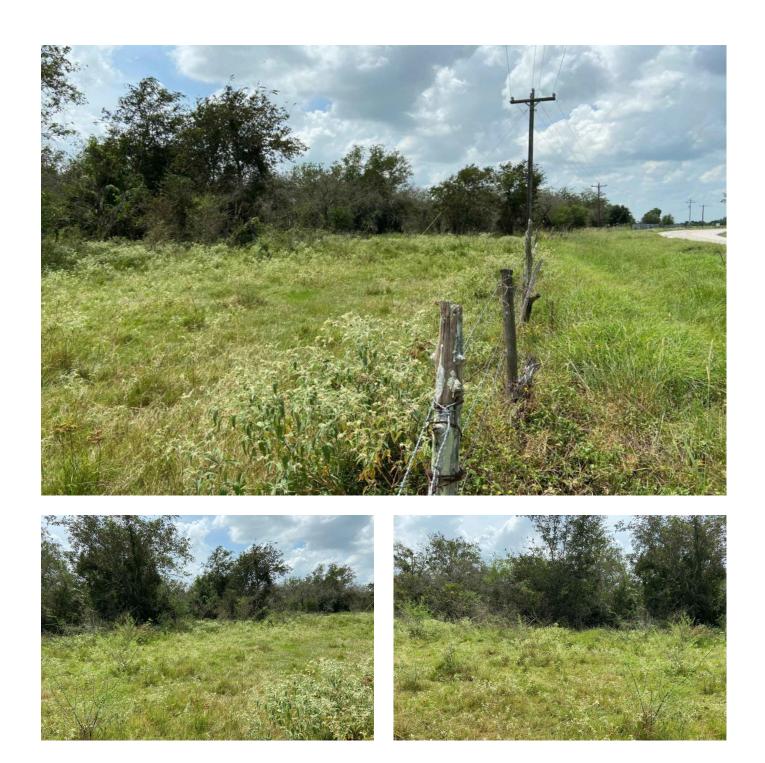

## Description:

Unrestricted 39.5 acres west of Houston for a close weekend getaway, retreat or other recreation! Currently Ag exempt for low taxes! Partially brush covered so clear as much or little as needed! Frontage on FM 1887.