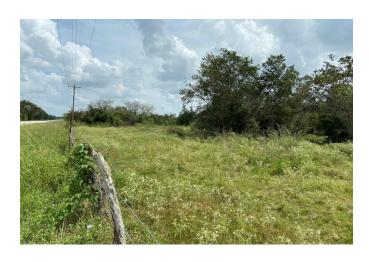

## Description:

Unrestricted 39.5 acres west of Houston for a close weekend getaway, retreat or other recreation! Currently Ag exempt for low taxes! Partially brush covered so clear as much or little as needed! Frontage on FM 1887.