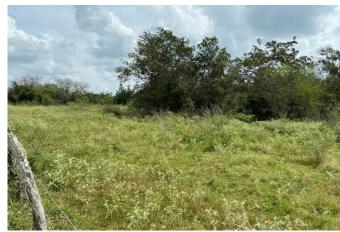

## Description:

Unrestricted 39.5 acres west of Houston for a close weekend getaway, retreat or other recreation! Currently Ag exempt for low taxes! Partially brush covered so clear as much or little as needed! Frontage on FM 1887.