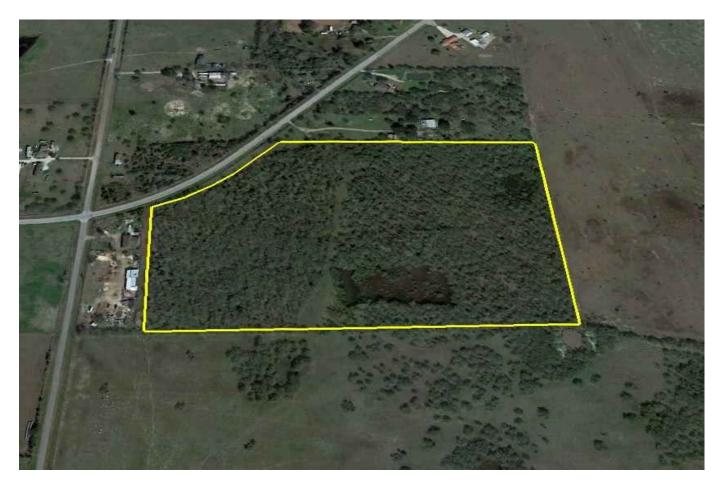

## Description:

Unrestricted 39.5 acres west of Houston for a close weekend getaway, retreat or other recreation! Currently Ag exempt for low taxes! Partially brush covered so clear as much or little as needed! Frontage on FM 1887.

Acres: 40

List Price: \$830,000

City: Hempstead

County: Waller

State: Texas

Zip: 77445

Roger Frey

roger@freytx.com