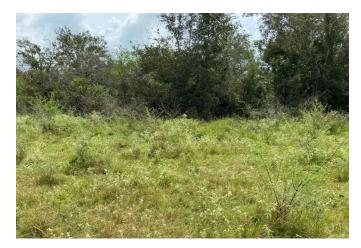

## Description:

Unrestricted 39.5 acres west of Houston for a close weekend getaway, retreat or other recreation! Currently Ag exempt for low taxes! Partially brush covered so clear as much or little as needed! Frontage on FM 1887.