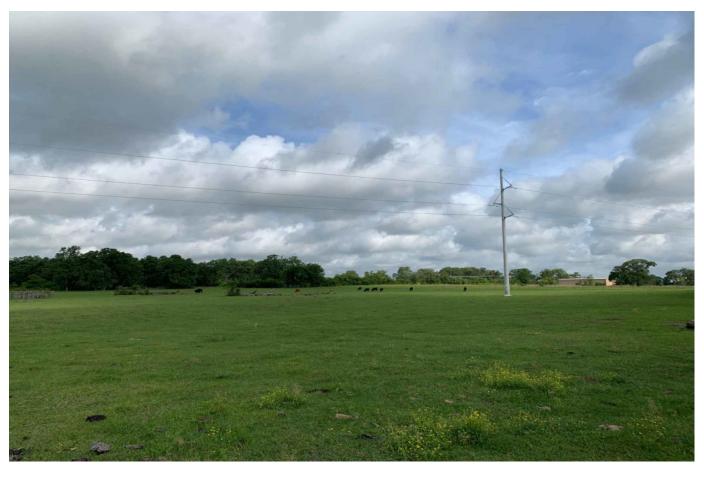

## Description:

GREAT LOCATION! Cleared & Unrestricted just waiting for you to build your dream home or business! Scattered trees with excellent FM 1488 road frontage. Bring the cattle or horses. No Flood Plain! Don't miss out on this one! Agents, property is cleared, open and able to be fully viewed from the road. If you would like to access the property please make an appointment through showing time and the seller will accompany you due to cattle being on the property.