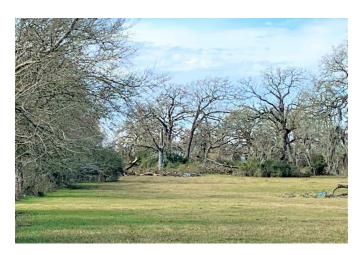

## Description:

GREAT LOCATION! Cleared & Unrestricted just waiting for you to build your dream home or business! Scattered trees with excellent FM 1488 road frontage. Bring the cattle or horses. No Flood Plain! Don't miss out on this one! Agents, property is cleared, open and able to be fully viewed from the road. If you would like to access the property please make an appointment through showing time and the seller will accompany you due to cattle being on the property.