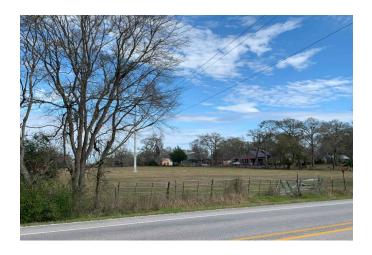

## Description:

GREAT LOCATION! Cleared & Unrestricted just waiting for you to build your dream home or business! Scattered trees with excellent FM 1488 road frontage. Bring the cattle or horses. No Flood Plain! Don't miss out on this one! Agents, property is cleared, open and able to be fully viewed from the road. If you would like to access the property please make an appointment through showing time and the seller will accompany you due to cattle being on the property.

Acres: 13

List Price: \$499,500

City: Hempstead

County: Waller

State: Texas

Zip: 77445

Rendy Elizalde
RendyElizalde

Image not found or type unknown