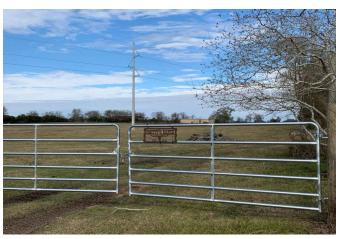

## Description:

GREAT LOCATION! Cleared & Unrestricted just waiting for you to build your dream home or business! Scattered trees with excellent FM 1488 road frontage. Bring the cattle or horses. No Flood Plain! Don't miss out on this one! Agents, property is cleared, open and able to be fully viewed from the road. If you would like to access the property please make an appointment through showing time and the seller will accompany you due to cattle being on the property.

Acres: 13

List Price: \$499,500

City: Hempstead

County: Waller

State: Texas

Zip: 77445

Rendy Elizalde
RendyElizalde

Image not found or type unknown