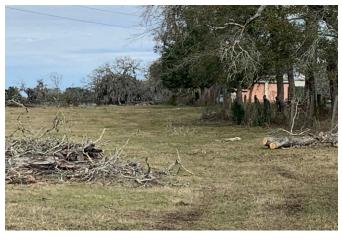

## Description:

GREAT LOCATION! Cleared & Unrestricted just waiting for you to build your dream home or business! Scattered trees with excellent FM 1488 road frontage. Bring the cattle or horses. No Flood Plain! Don't miss out on this one! Agents, property is cleared, open and able to be fully viewed from the road. If you would like to access the property please make an appointment through showing time and the seller will accompany you due to cattle being on the property.