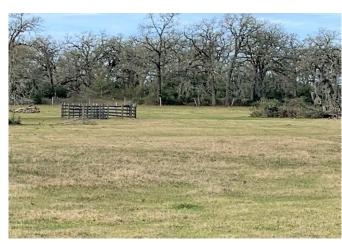

## Description:

GREAT LOCATION! Cleared & Unrestricted just waiting for you to build your dream home or business! Scattered trees with excellent FM 1488 road frontage. Bring the cattle or horses. No Flood Plain! Don't miss out on this one! Agents, property is cleared, open and able to be fully viewed from the road. If you would like to access the property please make an appointment through showing time and the seller will accompany you due to cattle being on the property.