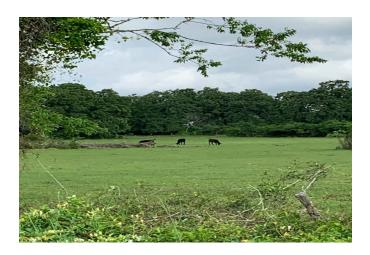

## Description:

GREAT LOCATION! Cleared & Unrestricted just waiting for you to build your dream home or business! Scattered trees with excellent FM 1488 road frontage. Bring the cattle or horses. No Flood Plain! Don't miss out on this one! Agents, property is cleared, open and able to be fully viewed from the road. If you would like to access the property please make an appointment through showing time and the seller will accompany you due to cattle being on the property.

Acres: 13

List Price: \$499,500

City: Hempstead

County: Waller

State: Texas

Zip: 77445

Rendy Elizalde
RendyElizalde

Image not found or type unknown