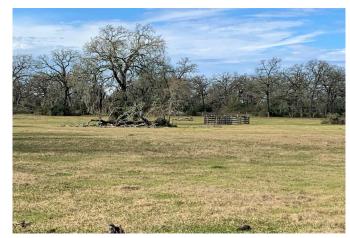

## Description:

GREAT LOCATION! Cleared & Unrestricted just waiting for you to build your dream home or business! Scattered trees with excellent FM 1488 road frontage. Bring the cattle or horses. No Flood Plain! Don't miss out on this one! Agents, property is cleared, open and able to be fully viewed from the road. If you would like to access the property please make an appointment through showing time and the seller will accompany you due to cattle being on the property.

Acres: 13

List Price: \$499,500

City: Hempstead

County: Waller

State: Texas

Zip: 77445

Rendy Elizalde
RendyElizalde

Image not found or type unknown