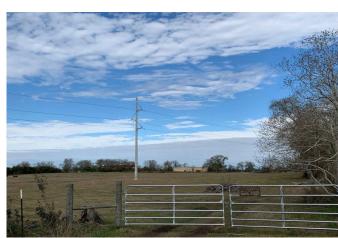

## Description:

GREAT LOCATION! Cleared & Unrestricted just waiting for you to build your dream home or business! Scattered trees with excellent FM 1488 road frontage. Bring the cattle or horses. No Flood Plain! Don't miss out on this one! Agents, property is cleared, open and able to be fully viewed from the road. If you would like to access the property please make an appointment through showing time and the seller will accompany you due to cattle being on the property.

Acres: 13

List Price: \$499,500

City: Hempstead

County: Waller

State: Texas

Zip: 77445

Rendy Elizalde
RendyElizalde

Image not found or type unknown