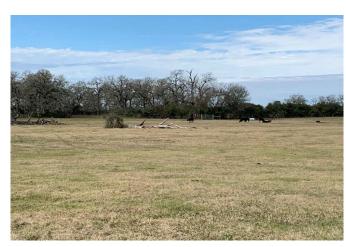

## Description:

GREAT LOCATION! Cleared & Unrestricted just waiting for you to build your dream home or business! Scattered trees with excellent FM 1488 road frontage. Bring the cattle or horses. No Flood Plain! Don't miss out on this one! Agents, property is cleared, open and able to be fully viewed from the road. If you would like to access the property please make an appointment through showing time and the seller will accompany you due to cattle being on the property.

Acres: 13

List Price: \$499,500

City: Hempstead

County: Waller

State: Texas

Zip: 77445

Rendy Elizalde
RendyElizalde

Image not found or type unknown