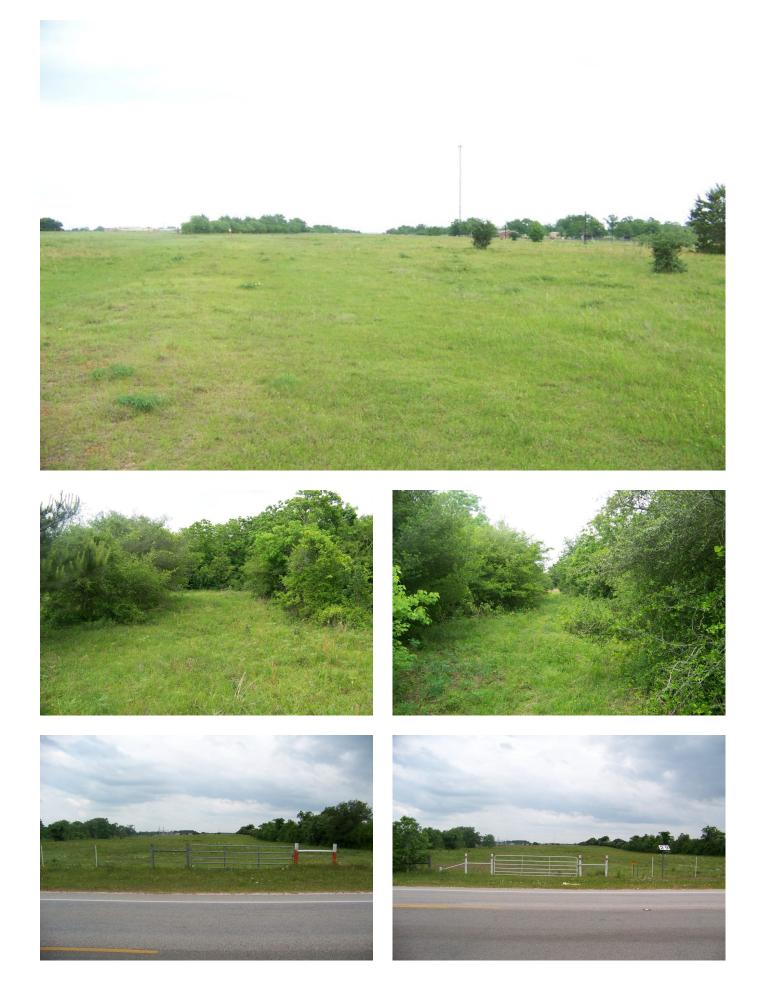

## Description:

DEER, HOGS and Birds, a quick get away place to go hunting before heading to work. Unrestricted, partially cleared land, a quite area which has lots of potential. This property is just waiting for you to build your dream home or to be used as a recreation area or just a place to put your RV on to get away from the city life for the week end. Don't miss out on this one!

Acres: 35

List Price: \$385,000

City: Waller

County: Waller

State: Texas

Zip: 77445