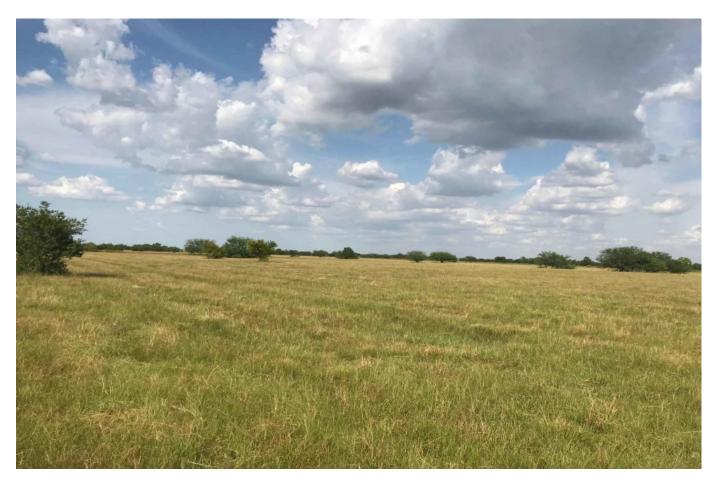

## Description:

Nice, mostly open land that is unrestricted so you can hunt, build a home, run cattle or just enjoy having your own acreage! Currently under ag exemption so the taxes are low. Close to Royal schools also! Has about 779' of frontage on Clapp road and not far off of FM 362 for easy access! Swing by and check out this property!

Acres: 46

List Price: \$588,000

City: Pattison

County: Waller

State: Texas

Zip: 77423

Roger Frey

roger@freytx.com 713-299-3181