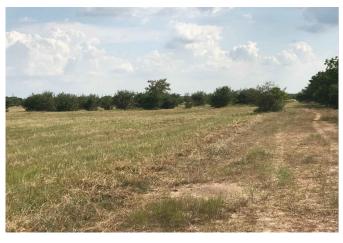

## Description:

Nice, mostly open land that is unrestricted so you can hunt, build a home, run cattle or just enjoy having your own acreage! Currently under ag exemption so the taxes are low. Close to Royal schools also! Has about 779' of frontage on Clapp road and not far off of FM 362 for easy access! Swing by and check out this property!