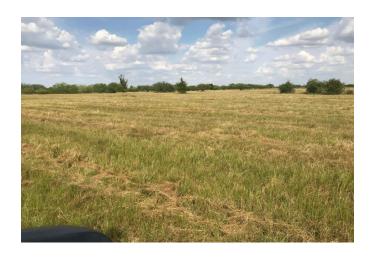

## Description:

Nice, mostly open land that is unrestricted so you can hunt, build a home, run cattle or just enjoy having your own acreage! Currently under ag exemption so the taxes are low. Close to Royal schools also! Has about 779' of frontage on Clapp road and not far off of FM 362 for easy access! Swing by and check out this property!