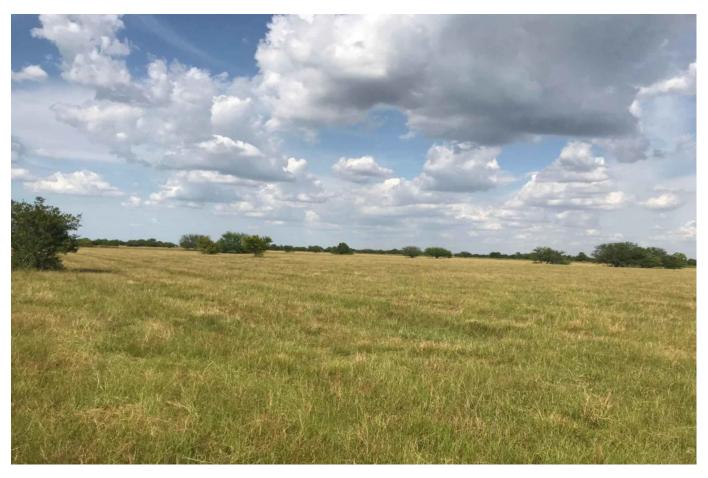

## Description:

Nice, mostly open land that is unrestricted so you can hunt, build a home, run cattle or just enjoy having your own acreage! Currently under ag exemption so the taxes are low. Close to Royal schools also! Has about 779' of frontage on Clapp road and not far off of FM 362 for easy access! Swing by and check out this property!