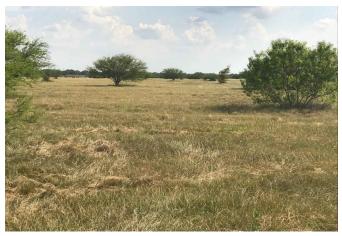

## Description:

Nice, mostly open land that is unrestricted so you can hunt, build a home, run cattle or just enjoy having your own acreage! Currently under ag exemption so the taxes are low. Close to Royal schools also! Has about 779' of frontage on Clapp road and not far off of FM 362 for easy access! Swing by and check out this property!