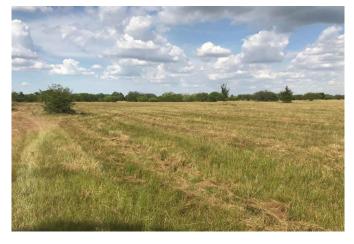

## Description:

Nice, mostly open land that is unrestricted so you can hunt, build a home, run cattle or just enjoy having your own acreage! Currently under ag exemption so the taxes are low. Close to Royal schools also! Has about 779' of frontage on Clapp road and not far off of FM 362 for easy access! Swing by and check out this property!