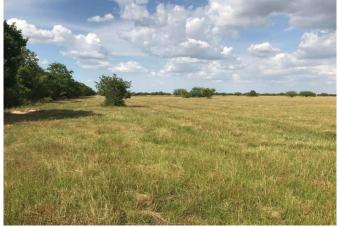

## Description:

Nice, mostly open land that is unrestricted so you can hunt, build a home, run cattle or just enjoy having your own acreage! Currently under ag exemption so the taxes are low. Close to Royal schools also! Has about 779' of frontage on Clapp road and not far off of FM 362 for easy access! Swing by and check out this property!