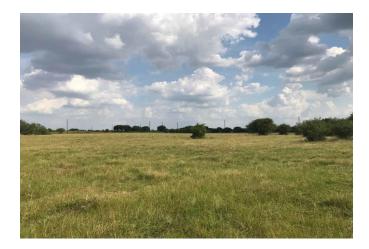

## Description:

Nice, mostly open land that is unrestricted so you can hunt, build a home, run cattle or just enjoy having your own acreage! Currently under ag exemption so the taxes are low. Close to Royal schools also! Has about 779' of frontage on Clapp road and not far off of FM 362 for easy access! Swing by and check out this property!