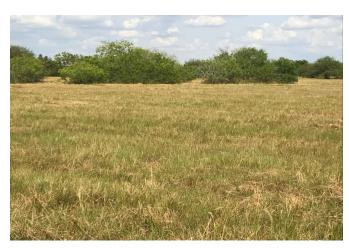

## Description:

Nice, mostly open land that is unrestricted so you can hunt, build a home, run cattle or just enjoy having your own acreage! Currently under ag exemption so the taxes are low. Close to Royal schools also! Has about 779' of frontage on Clapp road and not far off of FM 362 for easy access! Swing by and check out this property!